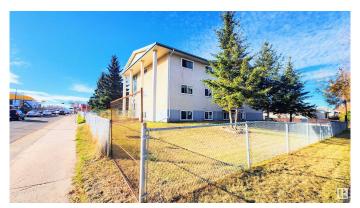

# \$109,000 - 3720 118 Avenue, Edmonton

MLS® #E4363372

## **Exterior**

Exterior Wood, Stucco

Exterior Features Corner Lot, Fenced, Schools

Roof Unknown

Construction Wood, Stucco

Foundation Concrete Perimeter