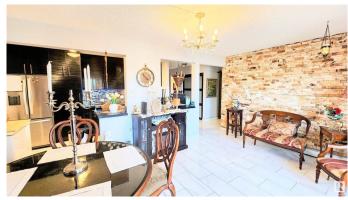

#### \$109,000

3 Bedroom, 1.00 Bathroom, 905 sqft Condo / Townhouse on 0.00 Acres

Beacon Heights, Edmonton, AB

THREE BEDROOM apartment has been RENOVATED from top to bottom. It has benefited from having NEW FLOORING and PORCELAIN TILES laid throughout. The STORAGE ROOM has been plumbed in to allow for a LAUNDRY SPACE with NEW WASHER and DRYER. The kitchen has been recently fitted and is a great space to cook in. The apartment has been recently painted throughout. The BATHROOM has been upgraded and is complete with VESSEL SINK and SPLASH BACK TILES. There is a beautiful stone feature wall in the LIVING AREA, to really bring this space to life. A quiet REAR FACING balcony and PARKING STALL complete this very well maintained property. The apartment block has the added benefit of being PET FRIENDLY