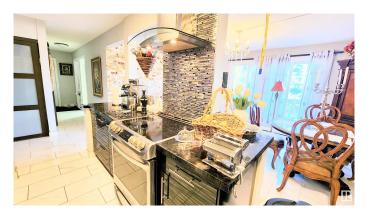

#### \$109,000

3 Bedroom, 1.00 Bathroom, 905 sqft Condo / Townhouse on 0.00 Acres

Beacon Heights, Edmonton, AB

THREE BEDROOM apartment has been RENOVATED from top to bottom. It has benefited from having NEW FLOORING and PORCELAIN TILES laid throughout. The STORAGE ROOM has been plumbed in to allow for a LAUNDRY SPACE with NEW WASHER and DRYER. The kitchen has been recently fitted and is a great space to cook in. The apartment has been recently painted throughout. The BATHROOM has been upgraded and is complete with VESSEL SINK and SPLASH BACK TILES. There is a beautiful stone feature wall in the LIVING AREA, to really bring this space to life. A quiet REAR FACING balcony and PARKING STALL complete this very well maintained property. The apartment block has the added benefit of being PET FRIENDLY