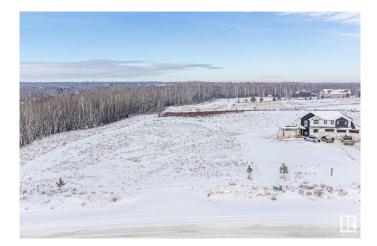

#### \$229,795

0 Bedroom, 0.00 Bathroom, Rural on 2.02 Acres

Muir Lake Heights, Rural Parkland County, AB

Beautiful Lot #29 Welcome to Cornerstone Estates, also known as Muir Lake Heights Phase 2. Located just minutes north of Spruce Grove and 15 minutes west of Edmonton, this beautiful development offers the luxury of country living. Enjoy peace, privacy, and the beauty of nature, with walking trails leading to Muir Lake for fishing, canoeing, kayaking, and bird watching. Children will attend the prestigious Muir Lake School, with bussing available from Cornerstone. Vacant lots range from 2.03 to 3.65 acres, some fully treed and completely private.

## Exterior

Exterior Features Airport Nearby, Cul-De-Sac, Environmental Reserve, Golf Nearby, Recreation Use, Schools, Shopping Nearby