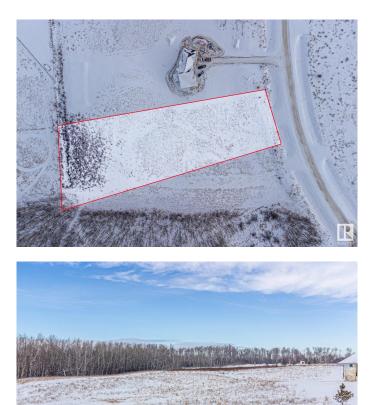

#### \$229,795

0 Bedroom, 0.00 Bathroom, Rural on 2.02 Acres

Muir Lake Heights, Rural Parkland County, AB

Beautiful Lot #29 Welcome to Cornerstone Estates, also known as Muir Lake Heights Phase 2. Located just minutes north of Spruce Grove and 15 minutes west of Edmonton, this beautiful development offers the luxury of country living. Enjoy peace, privacy, and the beauty of nature, with walking trails leading to Muir Lake for fishing, canoeing, kayaking, and bird watching. Children will attend the prestigious Muir Lake School, with bussing available from Cornerstone. Vacant lots range from 2.03 to 3.65 acres, some fully treed and completely private.

## Exterior

Exterior Features Airport Nearby, Cul-De-Sac, Environmental Reserve, Golf Nearby, Recreation Use, Schools, Shopping Nearby