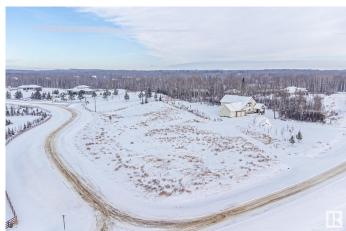

### \$243,650

0 Bedroom, 0.00 Bathroom, Rural on 2.33 Acres

Muir Lake Heights, Rural Parkland County, AB

Beautiful Lot #35 Welcome to Cornerstone Estates, also known as Muir Lake Heights Phase 2. Located just minutes north of Spruce Grove and 15 minutes west of Edmonton, this beautiful development offers the luxury of country living. Enjoy peace, privacy, and the beauty of nature, with walking trails leading to Muir Lake for fishing, canoeing, kayaking, and bird watching. Children will attend the prestigious Muir Lake School, with bussing available from Cornerstone. Vacant lots range from 2.03 to 3.65 acres, some fully treed and completely private.

# **Community Information**

Address 53524 Rge Rd 275

Area Rural Parkland County

Subdivision Muir Lake Heights

City Rural Parkland County

County ALBERTA

Province AB

Postal Code T7X 3V6