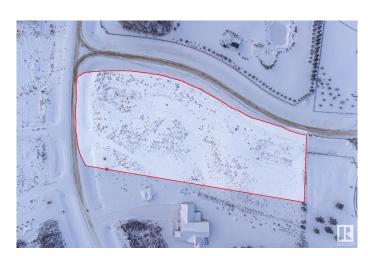

### \$243,650

0 Bedroom, 0.00 Bathroom, Rural on 2.33 Acres

Muir Lake Heights, Rural Parkland County, AB

Beautiful Lot #35 Welcome to Cornerstone Estates, also known as Muir Lake Heights Phase 2. Located just minutes north of Spruce Grove and 15 minutes west of Edmonton, this beautiful development offers the luxury of country living. Enjoy peace, privacy, and the beauty of nature, with walking trails leading to Muir Lake for fishing, canoeing, kayaking, and bird watching. Children will attend the prestigious Muir Lake School, with bussing available from Cornerstone. Vacant lots range from 2.03 to 3.65 acres, some fully treed and completely private.

# **Community Information**

Address 53524 Rge Rd 275

Area Rural Parkland County

Subdivision Muir Lake Heights

City Rural Parkland County

County ALBERTA

Province AB

Postal Code T7X 3V6