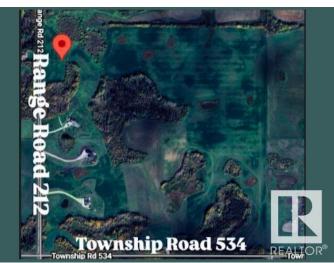

# \$550,000 - 534 Twp Rd & Rr 212, Rural Strathcona County

MLS® #E4381247

### \$550,000

0 Bedroom, 0.00 Bathroom, Rural on 48.00 Acres

None, Rural Strathcona County, AB

Welcome Home! Make your dream a reality on these quiet lots and build your dream home. ONE LOT LEFT!!!! 48 Acre Lot Located on: Paved roads in Strathcona County on the corner of TWP RD 534 & RGE RD 212 15 minutes to Sherwood Park and Fort Saskatchewan Easy driving distance to the Heartland projects Additional perks include: Lots of space for a shop Extra wide driveways WIFI Power to ALL lots Gas to the property line Bring your horses, enjoy nature and the peace and quiet!

#### **Community Information**

| Address     | 534 Twp Rd & Rr 212     |
|-------------|-------------------------|
| Area        | Rural Strathcona County |
| Subdivision | None                    |

| City        | Rural Strathcona County |
|-------------|-------------------------|
| County      | ALBERTA                 |
| Province    | AB                      |
| Postal Code | T0J 1S0                 |