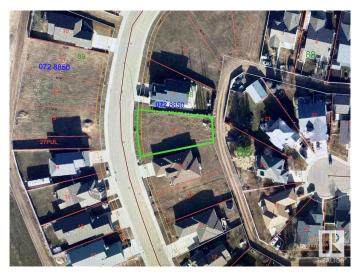

### \$95,000

0 Bedroom, 0.00 Bathroom, Single Family on 0.00 Acres

Wetaskiwin, Wetaskiwin, AB

Welcome to Northmount! One of Wetaskiwin's nicest subdivisions. Surrounded by paved walking/biking paths, parks & walking distance to Wetaskiwin's health care district. Oversized lot is ready to build on measuring 707.5 square meters. Fantastic neighborhood to call home.

## **Community Information**

Address 136 Northbend Drive

Area Wetaskiwin
Subdivision Wetaskiwin
City Wetaskiwin
County ALBERTA

Province AB

Postal Code T9A 3N6