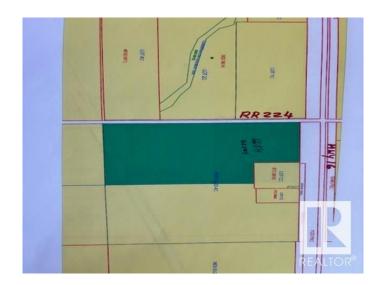

## \$1,683,900

0 Bedroom, 0.00 Bathroom, Rural on 56.13 Acres

None, Rural Strathcona County, AB

This parcel of land: 56.13 (#2) is situated immediately south of other parcel - 66.54 acres (#1) which is also for sale. Both of these parcels (#1 & #2 total of 122.67 acres) have separate titles, can be sold together or separately. This parcel of 56.13 acres is located on RR 224 between HWY 16 & CN RAIL to the south. Both of these parcels (#1 &#2) are located in the area called LOCAL EMPLOYMENT AREA (LEA) which is part of Strathcona county's concept plan, known as BREMNAR and LEA (Local Employment area) CONCEPT PLAN. This local employment area (LEA) is located just across from BREMNAR, on south side of HWY 16 up to CN RAIL to south. This LEA area is intended to be developed primarily as INDUSTRIAL and business employment was on rural standards of Strathcona county. Both of these parcels are well located with LEA plan area and can be developed after county approvals. LEA is well suited to industrial development already has developed highways (HWY 16 & HWY 21) and RAIL LINKS.

# **Community Information**

Address Rr 224 & Hwy 16

Area Rural Strathcona County

Subdivision None

City Rural Strathcona County

County ALBERTA

Province AB

Postal Code T8E 2K3