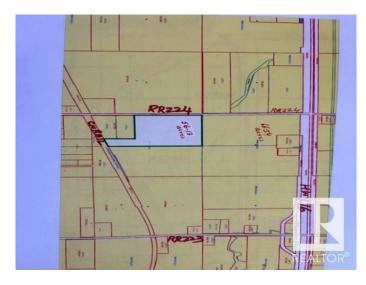

## \$1,683,900

0 Bedroom, 0.00 Bathroom, Rural on 56.13 Acres

None, Rural Strathcona County, AB

This parcel of land: 56.13 (#2) is situated immediately south of other parcel - 66.54 acres (#1) which is also for sale. Both of these parcels (#1 & #2 total of 122.67 acres) have separate titles, can be sold together or separately. This parcel of 56.13 acres is located on RR 224 between HWY 16 & CN RAIL to the south. Both of these parcels (#1 &#2) are located in the area called LOCAL EMPLOYMENT AREA (LEA) which is part of Strathcona county's concept plan, known as BREMNAR and LEA (Local Employment area) CONCEPT PLAN. This local employment area (LEA) is located just across from BREMNAR, on south side of HWY 16 up to CN RAIL to south. This LEA area is intended to be developed primarily as INDUSTRIAL and business employment was on rural standards of Strathcona county. Both of these parcels are well located with LEA plan area and can be developed after county approvals. LEA is well suited to industrial development already has developed highways (HWY 16 & HWY 21) and RAIL LINKS.

# **Community Information**

Address Rr 224 & Hwy 16

Area Rural Strathcona County

Subdivision None

City Rural Strathcona County

County ALBERTA

Province AB

Postal Code T8E 2K3