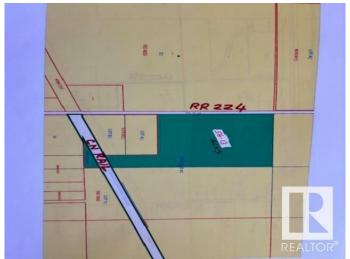

## \$1,683,900

0 Bedroom, 0.00 Bathroom, Rural on 56.13 Acres

None, Rural Strathcona County, AB

This parcel of land: 56.13 (#2) is situated immediately south of other parcel - 66.54 acres (#1) which is also for sale. Both of these parcels (#1 & #2 total of 122.67 acres) have separate titles, can be sold together or separately. This parcel of 56.13 acres is located on RR 224 between HWY 16 & CN RAIL to the south. Both of these parcels (#1 &#2) are located in the area called LOCAL EMPLOYMENT AREA (LEA) which is part of Strathcona county's concept plan, known as BREMNAR and LEA (Local Employment area) CONCEPT PLAN. This local employment area (LEA) is located just across from BREMNAR, on south side of HWY 16 up to CN RAIL to south. This LEA area is intended to be developed primarily as INDUSTRIAL and business employment was on rural standards of Strathcona county. Both of these parcels are well located with LEA plan area and can be developed after county approvals. LEA is well suited to industrial development already has developed highways (HWY 16 & HWY 21) and RAIL LINKS.

# **Community Information**

Address Rr 224 & Hwy 16

Area Rural Strathcona County

Subdivision None

City Rural Strathcona County

County ALBERTA

Province AB

Postal Code T8E 2K3