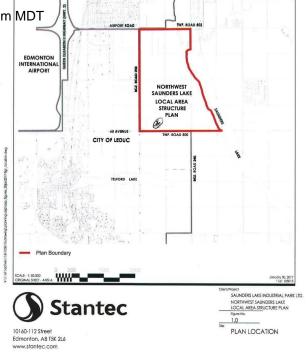

## \$3,890,000

0 Bedroom, 0.00 Bathroom, Rural on 59.80 Acres

None, Rural Leduc County, AB

APP 59.8 ACRES(MORE OR LESS).LOCATED ON 65 AVE BETWEEN RR 245 AND 250.PARCEL IS LOCATED IN LEDUC COUNTY AND HAS A GREAT POTENTIAL IN SAUNDERS LAKE AREA STRUCTURE PLAN.FUTURE PROPOSED ZONING IS MEDIUM INDUSTRIAL.