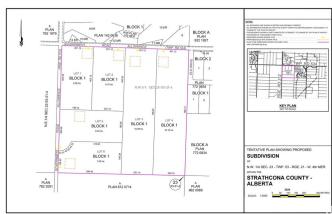

## \$479,900

0 Bedroom, 0.00 Bathroom, Rural on 39.78 Acres

None, Rural Strathcona County, AB

Located 10 minutes from town and minutes to Ardrossan schools, this 39.78 acre parcel offers a wonderful build site and a great place to build your new country home. Post and rail fencing is installed along frontage of lots.

# **Community Information**

Address Rr 212 & Twp Rd 534

Area Rural Strathcona County

Subdivision None

City Rural Strathcona County

County ALBERTA

Province AB

Postal Code T8E 2C8