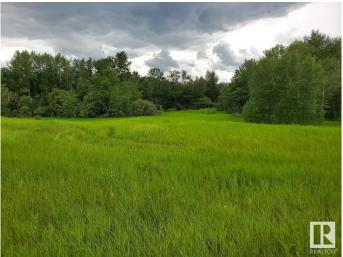

#### \$411,500

0 Bedroom, 0.00 Bathroom, Rural on 2.05 Acres

Winterridge Estates, Rural Parkland County, AB

Here is one of the few undeveloped parcels in Winterridge Estates. This 2+acre parcel has a great hilltop building site for a panoramic view of the countryside towards west Edmonton. Winterridge Estates is about 80% developed with fine well maintained homes. Residents here enjoy the privacy of there estate homes and just a short drive to west Edmonton or the International Airport. The Petroleum Club Golf Couse is just next door and Blackhawk Golf Club is a mile down the road.

### Exterior

Exterior Features Corner Lot, Golf Nearby, Hillside, Rolling Land, Sloping Lot, View City, Street Lighting