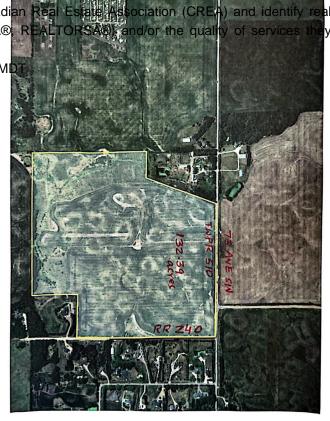

## \$3,958,461

0 Bedroom, 0.00 Bathroom, Rural on 132.39 Acres

None, Rural Leduc County, AB

132.39 acres, more or less, located on TWPR 510 Between RR 241 & 240 in Leduc County. It is extremely well located excellent piece of land just steps east of city of Beaumont, on SW Corner of TWPR 510 and RR 240. It is a great holding property for future developments situated only two minutes east of Beaumont's Colonial golf course and only five minutes to Eagle Rock Golf course on RR 234 & TWPR 510. Easy Access to city of Beaumont, City of Edmonton south side, South Edmonton shopping establishments, 15 minutes to Edmonton International Airport and Nisku and city of Leduc Industrial Business parks. It is Certainly a great investment for future developments.

#### **Essential Information**

MLS® # E4399631 Price \$3,958,461

Bathrooms 0.00
Acres 132.39
Type Rural

Sub-Type Vacant Lot/Land

Status Active