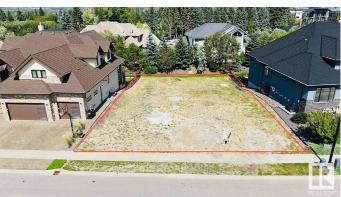

#### \$759,000

0 Bedroom, 0.00 Bathroom, Single Family on 0.00 Acres

Windermere, Edmonton, AB

Experience Luxury Custom Home Living By The River Valley IN WINDERMERE GRANDE w/over 9300+ Sq.ft. (69' approx Building Pocket WALKOUT LOT) Very quiet and tucked away from the bustle of the city, this prestigious community of Windermere Grande is the perfect place to build your Estate home ideal for both BUNGALOW STYLE OR 2 STOREY. It is close to some of Edmonton's best shops, restaurants, and golf course offering a luxurious, amenity-rich lifestyle nestled near the River Valley. Make your real estate ambitions a reality and build something Grande as the name suggest. Enjoy the stunning surroundings of the Edmonton River Valley and amazing amenities such as a beautifully manicured golf course, and shopping at the Currents of Windermere.

## **Community Information**

Address 2795 Wheaton Drive

Area Edmonton

Subdivision Windermere

City Edmonton
County ALBERTA

County ALBERT Province AB

Postal Code T6W 2M6