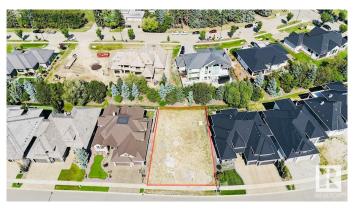

#### \$759,000

0 Bedroom, 0.00 Bathroom, Single Family on 0.00 Acres

Windermere, Edmonton, AB

Experience Luxury Custom Home Living By The River Valley IN WINDERMERE GRANDE w/over 9300+ Sq.ft. (69' approx Building Pocket WALKOUT LOT) Very quiet and tucked away from the bustle of the city, this prestigious community of Windermere Grande is the perfect place to build your Estate home ideal for both BUNGALOW STYLE OR 2 STOREY. It is close to some of Edmonton's best shops, restaurants, and golf course offering a luxurious, amenity-rich lifestyle nestled near the River Valley. Make your real estate ambitions a reality and build something Grande as the name suggest. Enjoy the stunning surroundings of the Edmonton River Valley and amazing amenities such as a beautifully manicured golf course, and shopping at the Currents of Windermere.

## **Community Information**

Address 2795 Wheaton Drive

Area Edmonton

Subdivision Windermere

City Edmonton
County ALBERTA

County ALBERT Province AB

Postal Code T6W 2M6