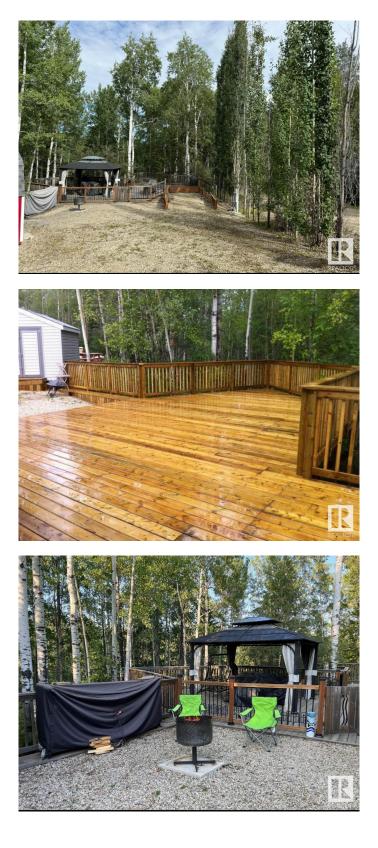

## \$140,000

0 Bedroom, 0.00 Bathroom, Rural on 0.09 Acres

The Summit (Parkland), Rural Parkland County, AB

Welcome to your ideal retreat, nestled in a well-maintained four-season park! This property overlooks the scenic Pineridge Golf Course, with stunning views and easy access. It offers a generous 3,940 sqft lot, providing ample space and privacy, thanks to the beautiful mature trees surrounding the area. Enjoy the great outdoors on the expansive (approx)850 sqft wood deck, perfect for entertaining or simply relaxing in nature. For your convenience, the lot is equipped with power, water, and septic services. The property includes a spacious storage shed and a charming bunkie, offering additional accommodations for guests or a cozy hideaway. Just a short walk away, you'll find a playground, sports facilities, and restaurant. The park itself is well-appointed with separate washrooms and laundry facilities, a gym, and a clubhouse, ensuring you have everything you need for a comfortable and enjoyable stay. This property offers the perfect blend of tranquility and convenience.

## Exterior

Exterior Features Golf Nearby, Hillside, Playground Nearby, Recreation Use, Treed Lot