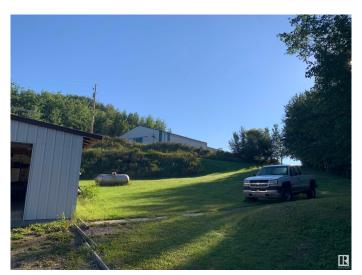

## \$434,800

2 Bedroom, 1.00 Bathroom, 910 sqft Rural on 7.88 Acres

Fallis, Rural Parkland County, AB

Current owner had start expensive renovations to the indoor riding arena with the vision of starting a licensed growing operation. The renovation is approximately 95% complete. This building could easily be repurposed into what ever you would want. Older single wide mobile is still in good shape.

## **Amenities**

Features Workshop

## **Exterior**

Exterior Features Corner Lot, Cross Fenced, Fenced, Lake View, Sloping Lot

Foundation Block