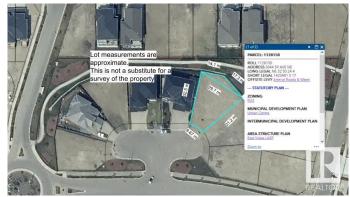

#### \$339,900

0 Bedroom, 0.00 Bathroom, Rural on 0.16 Acres

Royal Oaks\_LEDU, Rural Leduc County, AB

Beautiful pie lot in Royal Oaks with green space & walking trails behind. Inside a cul-de-sac, surrounded by beautiful million dollar homes, ready for you to build your dream home! Municipal water & sewer services in this area, low maintenance living just outside the city. Estimated a 44' building pocket. Excellent location, close to Edmonton International Airport, shopping, golf & Highway 2.

## **Community Information**

Address 3044 59 Avenue

Area Rural Leduc County
Subdivision Royal Oaks\_LEDU

City Rural Leduc County

County ALBERTA

Province AB

Postal Code T4X 0X9