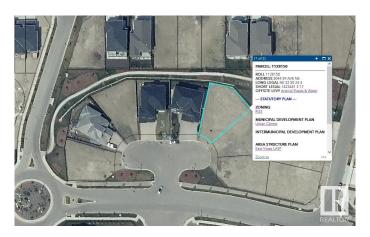

#### \$339,900

0 Bedroom, 0.00 Bathroom, Rural on 0.16 Acres

Royal Oaks\_LEDU, Rural Leduc County, AB

Beautiful pie lot in Royal Oaks with green space & walking trails behind. Inside a cul-de-sac, surrounded by beautiful million dollar homes, ready for you to build your dream home! Municipal water & sewer services in this area, low maintenance living just outside the city. Estimated a 44' building pocket. Excellent location, close to Edmonton International Airport, shopping, golf & Highway 2.

## **Community Information**

Address 3044 59 Avenue

Area Rural Leduc County
Subdivision Royal Oaks\_LEDU

City Rural Leduc County

County ALBERTA

Province AB

Postal Code T4X 0X9