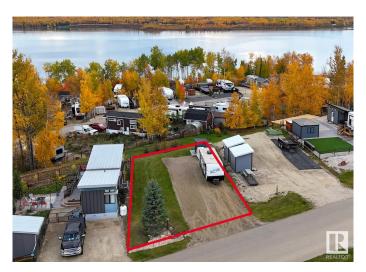

# \$125,000

0 Bedroom, 0.00 Bathroom, Rural on 0.11 Acres

Sunset Shores, Rural Parkland County, AB

LAKE LOT in Sunset Shores RV Resort: a gated, lakefront year-round community on Lake Isle. Park your trailer or install a modular to enjoy lake living all year long with municipal water, sewer and power. Paved roads throughout the community. Sunset Shores' amenities include a clubhouse with heated swimming pool, gym, laundry & showers; boat launch at the marina, an extensive pet-friendly trail system for nature walking or ATVs, and courts for pickle ball, tennis, basketball & beach volleyball. Easy access to the Yellowhead Highway and only a 30-minute drive west of Stony Plain (45 minutes to Edmonton). Your peace of paradise awaits with all the benefits of resort living in this gated, lake side community.

# **Essential Information**

MLS® # E4408563 Price \$125,000

Bathrooms 0.00
Acres 0.11
Type Rural

Sub-Type Vacant Lot/Land

Status Active

Address 103 53509 Rge Road 60
Area Rural Parkland County

Subdivision Sunset Shores

## **Exterior**

Exterior Features Beach Access, Boating, Gated Community, Golf Nearby, Lake Access

Property, No Back Lane, Picnic Area, Public Swimming Pool