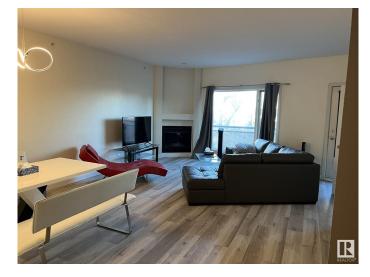

### \$268,000

2 Bedroom, 2.00 Bathroom, 1,055 sqft Condo / Townhouse on 0.00 Acres

WîhkwÃantôwin, Edmonton, AB

Metropol executive penthouse, 2 bedrooms, 2 baths, 1055 sqft., 9 foot ceilings, open island kitchen with white cupboards. Tile and laminate throughout except in the master bedroom has carpet, ceiling to floor windows. French doors open off living room to second bedroom which is set up as a den.Gas fireplace in living room, gas BBQ outlet on balcony. Upscale condominium in excellent condition.Quiet building, underground parking with storage in front.Close to shopping,the art district, walk and bike trails. Bus and LRT to downtown and U of A.