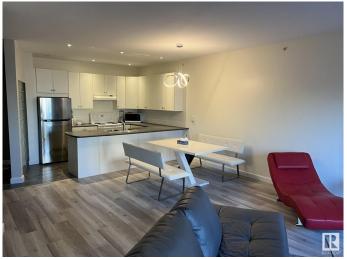

### \$268,000

2 Bedroom, 2.00 Bathroom, 1,055 sqft Condo / Townhouse on 0.00 Acres

WîhkwÃantôwin, Edmonton, AB

Metropol executive penthouse, 2 bedrooms, 2 baths, 1055 sqft., 9 foot ceilings, open island kitchen with white cupboards. Tile and laminate throughout except in the master bedroom has carpet, ceiling to floor windows. French doors open off living room to second bedroom which is set up as a den.Gas fireplace in living room, gas BBQ outlet on balcony. Upscale condominium in excellent condition.Quiet building, underground parking with storage in front.Close to shopping,the art district, walk and bike trails. Bus and LRT to downtown and U of A.