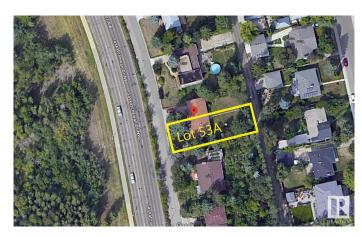

# \$825,000 - 8323 Saskatchewan Drive, Edmonton

MLS® #E4416788

## \$825,000

0 Bedroom, 0.00 Bathroom, Single Family on 0.00 Acres

Windsor Park (Edmonton), Edmonton, AB

Fantastic RIVER VALLEY VIEW! Outstanding building site in the desired community of Windsor Park. This 50'x142' lot with full services, flat and ready for development. It is located just off the prestigious Saskatchewan Drive. Multiple Options for development – The 50' frontage allow subdividing for two homes or building your luxury dream home with 3rd-floor rooftop patio overlooking the Saskatchewan River. Steps away from the University of Alberta, University Hospital & Edmonton's River Valley.