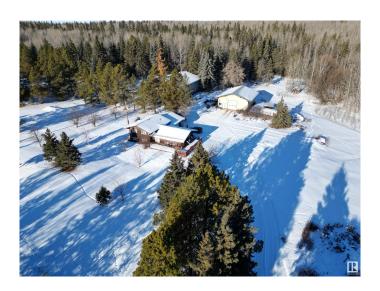

## \$940.000

3 Bedroom, 2.50 Bathroom, 1,515 sqft Rural on 142.41 Acres

None, Rural Parkland County, AB

142 Acres- Large 3 level split home with 3 Bedrooms, Large living room, Family room, Laundry Room, Newer Windows, Furnace and Hot Water Tank, double car garage (27X22) 220 wiring, Heated and more. 1 Shop- 48 X 40 other Shop 78 X 61. Pond on property has been stocked in previous years. Wabamun Provincial Park right across the highway. Easy Access to Highway. Great Land with lots of Recreational potential for outdoor activity. The Pond allows for a great place to picnic or set up a great campfire.

## **Community Information**

Address 4012 Hghway 16

Area Rural Parkland County

Subdivision None

City Rural Parkland County

County ALBERTA

Province AB

Postal Code T0E 2K0