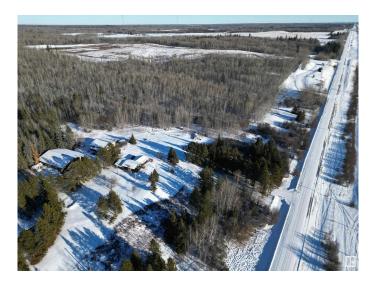

## \$940.000

3 Bedroom, 2.50 Bathroom, 1,515 sqft Rural on 142.41 Acres

None, Rural Parkland County, AB

142 Acres- Large 3 level split home with 3 Bedrooms, Large living room, Family room, Laundry Room, Newer Windows, Furnace and Hot Water Tank, double car garage (27X22) 220 wiring, Heated and more. 1 Shop- 48 X 40 other Shop 78 X 61. Pond on property has been stocked in previous years. Wabamun Provincial Park right across the highway. Easy Access to Highway. Great Land with lots of Recreational potential for outdoor activity. The Pond allows for a great place to picnic or set up a great campfire.

## **Community Information**

Address 4012 Hghway 16

Area Rural Parkland County

Subdivision None

City Rural Parkland County

County ALBERTA

Province AB

Postal Code T0E 2K0