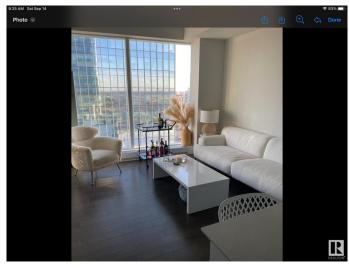

#### \$339,900

1 Bedroom, 1.00 Bathroom, 515 sqft Condo / Townhouse on 0.00 Acres

Downtown (Edmonton), Edmonton, AB

One of the nicest layouts with WIDER Living Room Space One titled underground Parking Stall. Enjoy a condo lifestyle with all the first class amenities above the J.W. MARRIOT HOTEL. Enjoy unlimited access to ARCHETYPE Body by Bennet GYM, Indoor swimming pool, Hot Tub, Steam room and Yoga, Spin and boxing classes. Amenities like BILLIARDS Lounge, PET WALK AREA, OUT DOOR PATIO AND BBQ ,ROOFTOP DECK, CONFERENCE ROOM. 24/7 CONCIERGE SERVICE. PEDWAY system direct access to LRT ,Grocery Market ,restaurants and more. The LEGENDS PRIVATE RESIDENCE IN THE ICE DISTRICT a great place to call home.