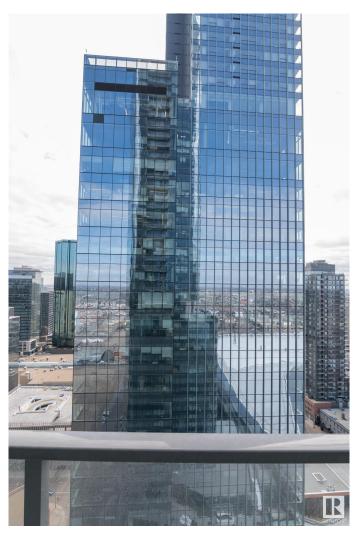

#### \$339,900

1 Bedroom, 1.00 Bathroom, 515 sqft Condo / Townhouse on 0.00 Acres

Downtown (Edmonton), Edmonton, AB

One of the nicest layouts with WIDER Living Room Space One titled underground Parking Stall. Enjoy a condo lifestyle with all the first class amenities above the J.W. MARRIOT HOTEL. Enjoy unlimited access to ARCHETYPE Body by Bennet GYM, Indoor swimming pool, Hot Tub, Steam room and Yoga, Spin and boxing classes. Amenities like BILLIARDS Lounge, PET WALK AREA, OUT DOOR PATIO AND BBQ ,ROOFTOP DECK, CONFERENCE ROOM. 24/7 CONCIERGE SERVICE. PEDWAY system direct access to LRT ,Grocery Market ,restaurants and more. The LEGENDS PRIVATE RESIDENCE IN THE ICE DISTRICT a great place to call home.

#### **Exterior**

Exterior Concrete, Metal

Exterior Features Golf Nearby, Shopping Nearby, View Downtown

Roof EPDM Membrane
Construction Concrete, Metal

Foundation Concrete Perimeter