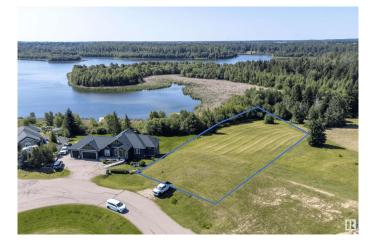

## \$389,900

0 Bedroom, 0.00 Bathroom, Rural on 0.68 Acres

Spring Lake Ranch, Rural Parkland County, AB

\*Price will increase on April 22\* Tucked into a cul-de-sac, Lot #51 "WATER'S EDGE" is lakeside living at its absolute finest. This sw facing, 3/4 acre lot features Spring Lake & unobstructed Environmental Reserve views. The only remaining lot with private lake access! Sit on your covered back deck & enjoy stunning sunsets & the many sounds of nature. In the summer, canoe, fish, stand up paddle boarding, swim & kayak. In the winter, the frozen lake offers a plethora of activities such as ice fishing, cross country skiing, snow shoeing, & skating. This is the final lakefront lot backing directly on to Spring Lake & one of the last lots that can have a walk out on it. The community of Spring Lake offers several playgrounds, skating rink/basketball/pickle ball court & riding arena. You will love the community spirit with events such as the fall festival, Christmas contests, even drive in movies. 12 Min to Stony Plain, 25 Edmonton, 5 min to Blueberry School. GST not included in price

### **Exterior**

Exterior Features Backs Onto Lake, Backs Onto Park/Trees, Boating, Cul-De-Sac,

Environmental Reserve, Lake Access Property, Lake View, Park/Reserve, Picnic Area, Playground Nearby, Ravine View, Rolling

Land, Schools, Treed Lot, Waterfront Property