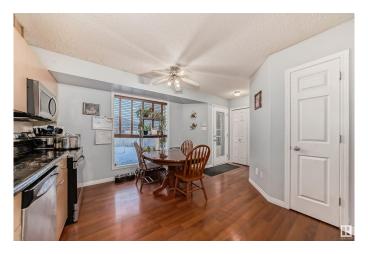

#### \$370,000

3 Bedroom, 1.50 Bathroom, 1,232 sqft Single Family on 0.00 Acres

Silver Berry, Edmonton, AB

Welcome to this south-facing gem in The Silver Berry! This charming two-story half-duplex is move-in ready, freshly painted, and has NO CONDO FEE. It features three bedrooms, one and a half bathrooms, and a front porch. The home has a central vacuum system, an oversized double detached garage, and a covered deck. Unlock the potential of the unfinished basement, ready for your creative vision! Transform it into a cozy fourth bedroom or a versatile space that suits your needs. The possibilities are endlessâ€"make it your own! Convenient parking is available in front of the property, and the house backs onto green space and a walking trail. Various amenities are within a short distance. Recent improvements include a hot water tank, stove, over-the-range microwave, oven, fridge, and garage door. Easy access to Anthony Henday and White Mud Drive.

#### Interior

Appliances Dishwasher-Built-In, Dryer, Refrigerator, Stove-Electric, Washer

Heating Forced Air-1, Natural Gas

Stories 2 Has Basement Yes

Basement Full, Unfinished