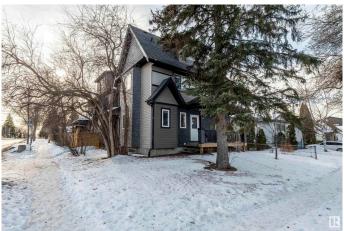

# \$420,000 - 2 7210 96 Street, Edmonton

MLS® #E4419528

#### \$420,000

2 Bedroom, 2.50 Bathroom, 1,401 sqft Condo / Townhouse on 0.00 Acres

Ritchie, Edmonton, AB

CHIC 1380 sq 2 bedroom 3 bathroom 2 storey townhouse located in the upscale neighbourhood of Ritchie. This beautiful open concept layout features a modern style 2 tone kitchen with granite counter tops and stainless steel appliances, stunning laminate flooring that flows throughout the main level, large eat in dining room, good sized living room and a 2 piece main floor powder room. Upstairs features 2 big bedrooms, 2 full 4 piece bathrooms and a loft. The large master includes a 4 piece en-suite and a walk in closet. This home is located in the heart of Ritchie close to public transportation and many more great amenities. This home is a must see.

#### **Exterior**

Exterior Wood, Vinyl

Exterior Features Fenced, Golf Nearby, Playground Nearby, Public Transportation,

**Shopping Nearby** 

Roof Asphalt Shingles

Construction Wood, Vinyl

Foundation Concrete Perimeter