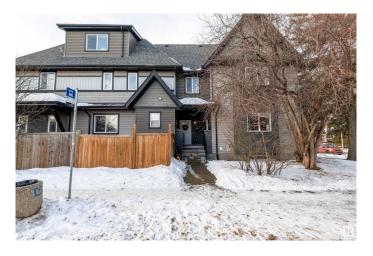

# \$420,000 - 2 7210 96 Street, Edmonton

MLS® #E4419528

#### \$420,000

2 Bedroom, 2.50 Bathroom, 1,401 sqft Condo / Townhouse on 0.00 Acres

Ritchie, Edmonton, AB

CHIC 1380 sq 2 bedroom 3 bathroom 2 storey townhouse located in the upscale neighbourhood of Ritchie. This beautiful open concept layout features a modern style 2 tone kitchen with granite counter tops and stainless steel appliances, stunning laminate flooring that flows throughout the main level, large eat in dining room, good sized living room and a 2 piece main floor powder room. Upstairs features 2 big bedrooms, 2 full 4 piece bathrooms and a loft. The large master includes a 4 piece en-suite and a walk in closet. This home is located in the heart of Ritchie close to public transportation and many more great amenities. This home is a must see.

#### **Exterior**

Exterior Wood, Vinyl

Exterior Features Fenced, Golf Nearby, Playground Nearby, Public Transportation,

**Shopping Nearby** 

Roof Asphalt Shingles

Construction Wood, Vinyl

Foundation Concrete Perimeter