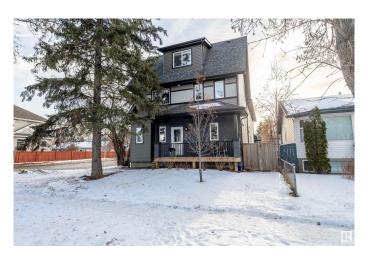

# \$420,000 - 2 7210 96 Street, Edmonton

MLS® #E4419528

#### \$420,000

2 Bedroom, 2.50 Bathroom, 1,401 sqft Condo / Townhouse on 0.00 Acres

Ritchie, Edmonton, AB

CHIC 1380 sq 2 bedroom 3 bathroom 2 storey townhouse located in the upscale neighbourhood of Ritchie. This beautiful open concept layout features a modern style 2 tone kitchen with granite counter tops and stainless steel appliances, stunning laminate flooring that flows throughout the main level, large eat in dining room, good sized living room and a 2 piece main floor powder room. Upstairs features 2 big bedrooms, 2 full 4 piece bathrooms and a loft. The large master includes a 4 piece en-suite and a walk in closet. This home is located in the heart of Ritchie close to public transportation and many more great amenities. This home is a must see.

#### **Exterior**

Exterior Wood, Vinyl

Exterior Features Fenced, Golf Nearby, Playground Nearby, Public Transportation,

**Shopping Nearby** 

Roof Asphalt Shingles

Construction Wood, Vinyl

Foundation Concrete Perimeter