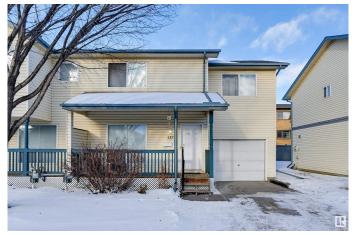

### \$280,000

1 Bedroom, 2.50 Bathroom, 1,273 sqft Condo / Townhouse on 0.00 Acres

Central Mcdougall, Edmonton, AB

Prime Centrally Located Townhouse! Located minutes from downtown, this two-storey townhouse in McDougall Landing offers approximately 1,390 sq. ft. of living space across two levels, plus a basement. The property features a front porch, a single attached garage, and a rear deck. The main floor includes a spacious living room with a corner fireplace, a kitchen with an island and lots of storage, a dining area, and a 2-piece powder room. The upper level consists of a primary bedroom with a walk-in closet, two additional bedrooms, and a 4-piece bathroom. Situated in a well-maintained complex with mature tree-lined streets, the home is within walking distance of the LRT, MacEwan University, NAIT, Rogers Arena, Kingsway Mall, and the Royal Alexandra Hospital.