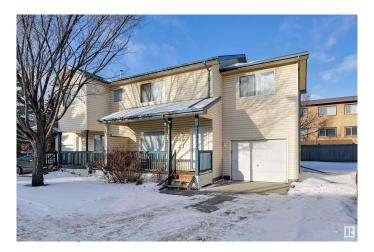

### \$280,000

1 Bedroom, 2.50 Bathroom, 1,273 sqft Condo / Townhouse on 0.00 Acres

Central Mcdougall, Edmonton, AB

Prime Centrally Located Townhouse! Located minutes from downtown, this two-storey townhouse in McDougall Landing offers approximately 1,390 sq. ft. of living space across two levels, plus a basement. The property features a front porch, a single attached garage, and a rear deck. The main floor includes a spacious living room with a corner fireplace, a kitchen with an island and lots of storage, a dining area, and a 2-piece powder room. The upper level consists of a primary bedroom with a walk-in closet, two additional bedrooms, and a 4-piece bathroom. Situated in a well-maintained complex with mature tree-lined streets, the home is within walking distance of the LRT, MacEwan University, NAIT, Rogers Arena, Kingsway Mall, and the Royal Alexandra Hospital.