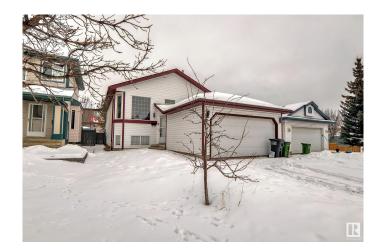

#### \$449.900

5 Bedroom, 3.00 Bathroom, 1,164 sqft Single Family on 0.00 Acres

Elsinore, Edmonton, AB

Welcome to this lovely bi-level home, nestled in a quiet cul-de-sac in the north Edmonton neighbourhood of Elsinore! The bright main floor features a spacious living room with large windows, filling the space with natural light. The well-appointed kitchen boasts elegant white cabinets, ample storage, and French doors leading to a deck that overlooks the backyardâ€"perfect for outdoor entertaining. The primary bedroom offers comfort and privacy with its own ensuite & walk-in closet, while two additional bedrooms and a 4-piece bathroom complete the main level. The fully finished basement expands your living space with a generous family room, two more bedrooms, and another 4-piece bathroomâ€"ideal for guests or a growing family. Enjoy the large, fenced backyard, perfect for kids, pets, or summer barbecues. Conveniently located close to parks, schools and amenities!

### **Exterior**

Exterior Wood, Vinyl

Exterior Features Cul-De-Sac, Fenced, Flat Site, Landscaped, Playground Nearby, Public

Transportation, Schools, Shopping Nearby

Roof Asphalt Shingles

Construction Wood, Vinyl