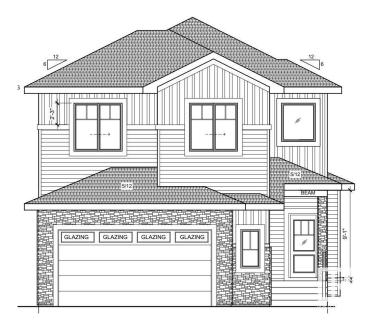

### \$659,900

4 Bedroom, 3.00 Bathroom, 2,164 sqft Single Family on 0.00 Acres

Woodbend, Leduc, AB

This house checks off all the columns & opportunity for job to customize. Detached Home located in a peaceful community while being conveniently close to all amenities. Main floor with Open to above Living area with fireplace & stunning feature wall. Main floor bedroom with closet and full bath. BEAUTIFUL kitchen truly a masterpiece, unique Centre island. Spice Kitchen with lot of cabinets. Dining nook with access to backyard. Oak staircase leads to bonus room. Huge Primary br with 5pc fully custom ensuite & W/I closet. Two more br's with Common bathroom. Laundry on 2nd floor with sink. Side entrance for basement.

#### **Essential Information**

MLS® # E4420029 Price \$659,900

Bedrooms 4

Bathrooms 3.00

Full Baths 3

Square Footage 2,164

Acres 0.00

Year Built 2024

Type Single Family

Sub-Type Detached Single Family

Style 2 Storey
Status Active

#### **Exterior**

Exterior Wood, Vinyl

Exterior Features Airport Nearby, Schools, Shopping Nearby

Roof Asphalt Shingles

Construction Wood, Vinyl

Foundation Concrete Perimeter