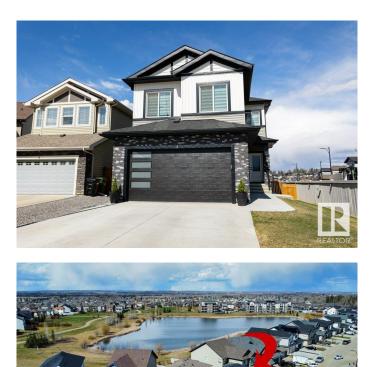

# \$718,900 - 1 Meadowlink Gate, Spruce Grove

MLS® #E4420295

#### \$718,900

5 Bedroom, 3.50 Bathroom, 2,254 sqft Single Family on 0.00 Acres

McLaughlin\_SPGR, Spruce Grove, AB

This stunning home sits in a quiet cul-de-sac in the heart of Spruce Grove, offering peace and convenience. Walk to amenities like stores, the rec centre, bus stops, trails, and an off-leash dog park. With over 2,200 sq ft, it features 3+2 bedrooms, 3.5 baths, a bonus room, and 9-ft ceilings. The main floor boasts vinyl plank flooring, a den, and a family room with an 18-ft ceiling and striking fireplace. The chef's kitchen has high-gloss cabinetry, quartz counters, a large island, wet bar, stainless steel appliances, and a walk-through pantry. Upstairs, the primary suite includes a 5-piece ensuite, walk-in closet, two bedrooms, a full bath, laundry, and a bonus room. The basement has a legal suite with a private entrance, full kitchen, dining, 4-piece bath, and storageâ€"great rental potential! Close to schools, shopping, and highway access, this home is a rare find in McLaughlin. Don't miss out