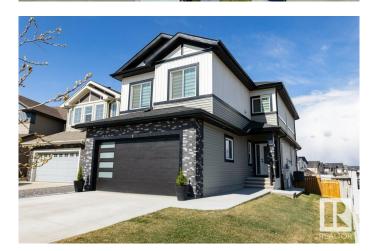

# \$718,900 - 1 Meadowlink Gate, Spruce Grove

MLS® #E4420295

#### \$718,900

5 Bedroom, 3.50 Bathroom, 2,254 sqft Single Family on 0.00 Acres

McLaughlin\_SPGR, Spruce Grove, AB

This stunning home sits in a quiet cul-de-sac in the heart of Spruce Grove, offering peace and convenience. Walk to amenities like stores, the rec centre, bus stops, trails, and an off-leash dog park. With over 2,200 sq ft, it features 3+2 bedrooms, 3.5 baths, a bonus room, and 9-ft ceilings. The main floor boasts vinyl plank flooring, a den, and a family room with an 18-ft ceiling and striking fireplace. The chef's kitchen has high-gloss cabinetry, quartz counters, a large island, wet bar, stainless steel appliances, and a walk-through pantry. Upstairs, the primary suite includes a 5-piece ensuite, walk-in closet, two bedrooms, a full bath, laundry, and a bonus room. The basement has a legal suite with a private entrance, full kitchen, dining, 4-piece bath, and storageâ€"great rental potential! Close to schools, shopping, and highway access, this home is a rare find in McLaughlin. Don't miss out