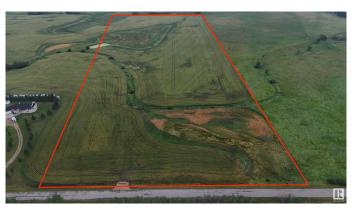

#### \$1,099,000

0 Bedroom, 0.00 Bathroom, Rural on 40.03 Acres

Colchester Lane, Rural Strathcona County, AB

Here is your chance to own 40 ACRES only 1 mile from Edmonton City limits in the GROWING SOUTHEAST AREA! Excellent access from 41 Ave SW! This land is NOT located in Edmonton, and therefore FREEDOM REMAINS! Build your dream house and shop! Bring your animals! Start a hobby farm! Land is very suitable for a WALKOUT estate, with gently rolling hills and beautiful views! PAVED ALL THE WAY! Only 5 mins from Edmonton or Beaumont! NEW DRIVEWAY & BUILD SITE ALREADY IN!

## **Essential Information**

MLS® # E4420427 Price \$1,099,000

Bathrooms 0.00
Acres 40.03
Type Rural

Sub-Type Vacant Lot/Land

Status Active

## **Community Information**

Address 51111 Rr 233

Area Rural Strathcona County

Subdivision Colchester Lane

City Rural Strathcona County

County ALBERTA

Province AB

Postal Code T8B 1K6

### **Exterior**

Exterior Features Rolling Land, Schools, Shopping Nearby, See Remarks