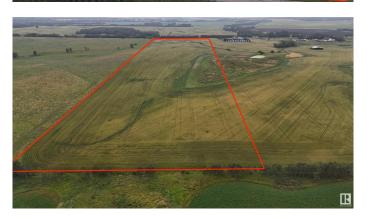

#### \$1,099,000

0 Bedroom, 0.00 Bathroom, Rural on 40.03 Acres

Colchester Lane, Rural Strathcona County, AB

Here is your chance to own 40 ACRES only 1 mile from Edmonton City limits in the GROWING SOUTHEAST AREA! Excellent access from 41 Ave SW! This land is NOT located in Edmonton, and therefore FREEDOM REMAINS! Build your dream house and shop! Bring your animals! Start a hobby farm! Land is very suitable for a WALKOUT estate, with gently rolling hills and beautiful views! PAVED ALL THE WAY! Only 5 mins from Edmonton or Beaumont! NEW DRIVEWAY & BUILD SITE ALREADY IN!

## **Essential Information**

MLS® # E4420427 Price \$1,099,000

Bathrooms 0.00
Acres 40.03
Type Rural

Sub-Type Vacant Lot/Land

Status Active

## **Community Information**

Address 51111 Rr 233

Area Rural Strathcona County

Subdivision Colchester Lane

City Rural Strathcona County

County ALBERTA

Province AB

Postal Code T8B 1K6

### **Exterior**

Exterior Features Rolling Land, Schools, Shopping Nearby, See Remarks