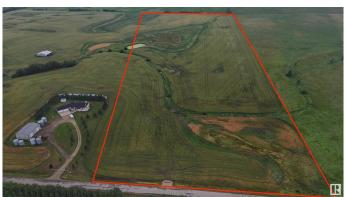

#### \$1,099,000

0 Bedroom, 0.00 Bathroom, Rural on 40.03 Acres

Colchester Lane, Rural Strathcona County, AB

Here is your chance to own 40 ACRES only 1 mile from Edmonton City limits in the GROWING SOUTHEAST AREA! Excellent access from 41 Ave SW! This land is NOT located in Edmonton, and therefore FREEDOM REMAINS! Build your dream house and shop! Bring your animals! Start a hobby farm! Land is very suitable for a WALKOUT estate, with gently rolling hills and beautiful views! PAVED ALL THE WAY! Only 5 mins from Edmonton or Beaumont! NEW DRIVEWAY & BUILD SITE ALREADY IN!

## **Essential Information**

MLS® # E4420427 Price \$1,099,000

Bathrooms 0.00
Acres 40.03
Type Rural

Sub-Type Vacant Lot/Land

Status Active

## **Community Information**

Address 51111 Rr 233

Area Rural Strathcona County

Subdivision Colchester Lane

City Rural Strathcona County

County ALBERTA

Province AB

Postal Code T8B 1K6

### **Exterior**

Exterior Features Rolling Land, Schools, Shopping Nearby, See Remarks