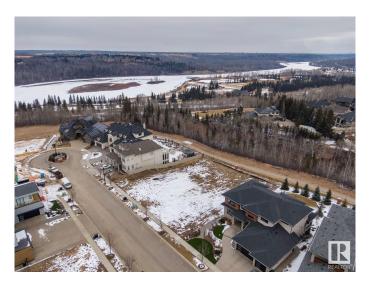

## \$990,000

0 Bedroom, 0.00 Bathroom, Condo / Townhouse on 0.00 Acres

Keswick Area, Edmonton, AB

Rare Opportunity knocks. Picturesque 11,800+ sqft (0.275 acres) Estate WALKOUT lot backing onto RAVINE. Located in Southwest Edmonton's Keswick neighborhood, THE BANKS is unquestionably the most prestigious & private GATED community. This exclusive address features 23 lots in what will be an enclave of stunning, upscale Estate homes in the \$2.5 Million+ range. An amazing sanctuary environment bordered by Ravine, Environmental Reserve & the spectacular River Valley. Parks, ponds & a multitude of trails are just steps away. Use your own Builder. 3 & 4 car garages, Flat roof, Contemporary, Transitional or Traditionalâ€lif you can Dream it, you can Build it. This spectacular serene Country lifestyle is just minutes away to all amenities, shopping, restaurants & the Windermere Golf & CC. Architectural guidelines ensure that only the highest quality is attained for individual residences & overall street appearance.