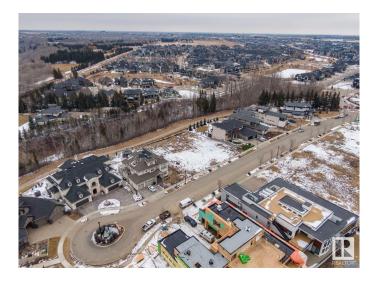

## \$990,000

0 Bedroom, 0.00 Bathroom, Condo / Townhouse on 0.00 Acres

Keswick Area, Edmonton, AB

Rare Opportunity knocks. Picturesque 11,800+ sqft (0.275 acres) Estate WALKOUT lot backing onto RAVINE. Located in Southwest Edmonton's Keswick neighborhood, THE BANKS is unquestionably the most prestigious & private GATED community. This exclusive address features 23 lots in what will be an enclave of stunning, upscale Estate homes in the \$2.5 Million+ range. An amazing sanctuary environment bordered by Ravine, Environmental Reserve & the spectacular River Valley. Parks, ponds & a multitude of trails are just steps away. Use your own Builder. 3 & 4 car garages, Flat roof, Contemporary, Transitional or Traditionalâ€lif you can Dream it, you can Build it. This spectacular serene Country lifestyle is just minutes away to all amenities, shopping, restaurants & the Windermere Golf & CC. Architectural guidelines ensure that only the highest quality is attained for individual residences & overall street appearance.