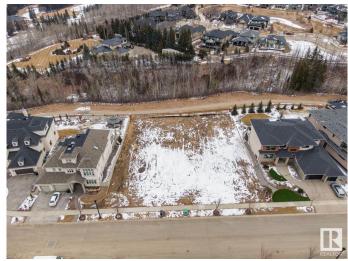

## \$990,000

0 Bedroom, 0.00 Bathroom, Condo / Townhouse on 0.00 Acres

Keswick Area, Edmonton, AB

Rare Opportunity knocks. Picturesque 11,800+ sqft (0.275 acres) Estate WALKOUT lot backing onto RAVINE. Located in Southwest Edmonton's Keswick neighborhood, THE BANKS is unquestionably the most prestigious & private GATED community. This exclusive address features 23 lots in what will be an enclave of stunning, upscale Estate homes in the \$2.5 Million+ range. An amazing sanctuary environment bordered by Ravine, Environmental Reserve & the spectacular River Valley. Parks, ponds & a multitude of trails are just steps away. Use your own Builder. 3 & 4 car garages, Flat roof, Contemporary, Transitional or Traditionalâ€lif you can Dream it, you can Build it. This spectacular serene Country lifestyle is just minutes away to all amenities, shopping, restaurants & the Windermere Golf & CC. Architectural guidelines ensure that only the highest quality is attained for individual residences & overall street appearance.