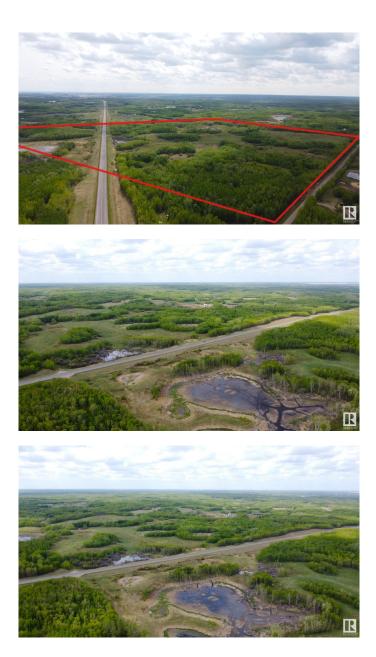

### \$749,000

0 Bedroom, 0.00 Bathroom, Rural on 145.78 Acres

None, Rural Strathcona County, AB

**INCREDIBLE OPPORTUNITY! Beautiful,** partially treed and rolling pasture land 23 minutes southeast of Sherwood Park, offered for sale for the first time outside of the family in many decades!! HWY 14 was expropriated out of this 161 acre guarter, leaving 145.78 on just 1 title. Approximately 13 acres is on the north side of the highway with an approach address of 20255 HWY 14. Approximately 132 acres is on the south side and is super private! An approach off the highway is 20256 HWY 14 & one on the west side is 51129 Range Road 203. Strathcona County will automatically permit the subdivision of this land into two larger parcels, either N-S or E-W, creating 2 parcels and titles, if applied for. **BEAUTIFUL BUILDING SITES!!** Pasture. horseback riding, privacy, hunting, recreation, quadding, ski-dooing, camping, home-steading, farming, ranching - THE CHOICE IS YOURS!! Great opportunity to subdivide and sell a piece off to recover some of your purchase price too...