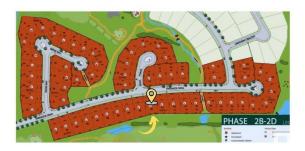

### \$695,700

0 Bedroom, 0.00 Bathroom, Rural on 0.31 Acres

Sherwood Golf & Country Club Estates, Rural Strathcona County, AB

Live the Good Life at Sherwood Park Golf & Country Club Estates! This 1/3-acre executive lot, with a huge frontage of 92 feet and a building pocket of 64 feet plus its backing onto a lush green space, is the perfect canvas for your dream home. Nestled in the prestigious Sherwood Park Golf & Country Club Estates, this community offers a tranquil retreat with the convenience of municipal water and sewer services. Located just 2 minutes from Anthony Henday & Wye Rd., commuting is effortless while still enjoying the peace of this sought-after neighbourhood. Nearby, you'll find Walmart, Canadian Tire, Safeway, and other essential amenities. Families will love the proximity to top-rated schools, scenic parks, and beautiful walking trails. Don't miss this rare opportunity to build your dream home in a community that blends luxury, nature, and modern convenience!

## **Community Information**

| Address     | 52327 Rge Road 233                   |
|-------------|--------------------------------------|
| Area        | Rural Strathcona County              |
| Subdivision | Sherwood Golf & Country Club Estates |
| City        | Rural Strathcona County              |
| County      | ALBERTA                              |
| Province    | AB                                   |
| Postal Code | T8B 1C9                              |