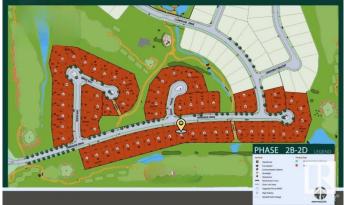

### \$695,700

0 Bedroom, 0.00 Bathroom, Rural on 0.31 Acres

Sherwood Golf & Country Club Estates, Rural Strathcona County, AB

Live the Good Life at Sherwood Park Golf & Country Club Estates! This 1/3-acre executive lot, with a huge frontage of 92 feet and a building pocket of 64 feet plus its backing onto a lush green space, is the perfect canvas for your dream home. Nestled in the prestigious Sherwood Park Golf & Country Club Estates, this community offers a tranquil retreat with the convenience of municipal water and sewer services. Located just 2 minutes from Anthony Henday & Wye Rd., commuting is effortless while still enjoying the peace of this sought-after neighbourhood. Nearby, you'll find Walmart, Canadian Tire, Safeway, and other essential amenities. Families will love the proximity to top-rated schools, scenic parks, and beautiful walking trails. Don't miss this rare opportunity to build your dream home in a community that blends luxury, nature, and modern convenience!

## **Community Information**

| Address     | 52327 Rge Road 233                   |
|-------------|--------------------------------------|
| Area        | Rural Strathcona County              |
| Subdivision | Sherwood Golf & Country Club Estates |
| City        | Rural Strathcona County              |
| County      | ALBERTA                              |
| Province    | AB                                   |
| Postal Code | T8B 1C9                              |