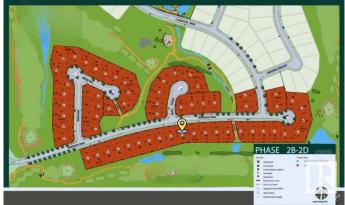

### \$674,700

0 Bedroom, 0.00 Bathroom, Rural on 0.31 Acres

Sherwood Golf & Country Club Estates, Rural Strathcona County, AB

Live the Good Life at Sherwood Park Golf & Country Club Estates! This 1/3-acre executive lot, with a huge frontage of 92 feet and a building pocket of 64 feet plus its backing onto a lush green space, is the perfect canvas for your dream home. Nestled in the prestigious Sherwood Park Golf & Country Club Estates, this community offers a tranquil retreat with the convenience of municipal water and sewer services. Located just 2 minutes from Anthony Henday & Wye Rd., commuting is effortless while still enjoying the peace of this sought-after neighbourhood. Nearby, you'll find Walmart, Canadian Tire, Safeway, and other essential amenities. Families will love the proximity to top-rated schools, scenic parks, and beautiful walking trails. Don't miss this rare opportunity to build your dream home in a community that blends luxury, nature, and modern convenience!

# **Community Information**

| Address     | 553 52327 Rge Road 233               |
|-------------|--------------------------------------|
| Area        | Rural Strathcona County              |
| Subdivision | Sherwood Golf & Country Club Estates |
| City        | Rural Strathcona County              |
| County      | ALBERTA                              |
| Province    | AB                                   |
| Postal Code | T8B 1C9                              |