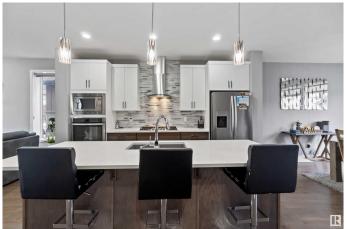

### \$500,000

3 Bedroom, 2.50 Bathroom, 1,842 sqft Single Family on 0.00 Acres

McConachie Area, Edmonton, AB

Step into over 1,800 sq ft of upscale living in this custom-built Morrison home. Soaring 9-ft ceilings, hardwood floors, and natural light set the tone on the open main level. The chef's kitchen features quartz counters, a massive island, built-in oven/microwave, gas cooktop, and an XL walk-in pantry. The bright living room with cozy fireplace is perfect for relaxing or entertaining. Upstairs, enjoy a spacious primary suite with a 4-pc ensuite and walk-in closet, plus two additional bedrooms and a versatile bonus room. Thoughtful upgrades include central A/C and a soundproof laundry room. A stylish, functional home that blends comfort and eleganceâ€"ready for you to move in!