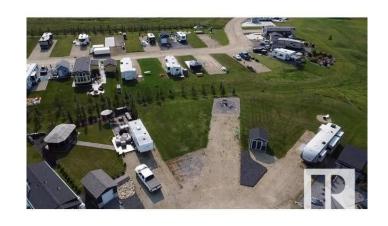

## \$178,800

0 Bedroom, 0.00 Bathroom, Rural on 0.01 Acres

Trestle Creek Golf Resort, Rural Parkland County, AB

Trestle Creek Golf & RV Resort â€" Your Perfect Getaway! This is your chance to own a piece of paradise in a one-of-a-kind resort! Located just 45 minutes west of Edmonton, this pie-shaped lot is close to endless outdoor activities, ideal for family time, friends, or a golf weekend. Enjoy walking distance to washrooms, showers, and laundry facilities. Just a short golf cart ride away, you'll find thrilling waterslides, ziplining, water skiing, a sandy beach, playgrounds, tennis courts, basketball nets, and a baseball field. Winter fun is just as abundant, with outdoor activities for every season. Relax by cozy campfires, join events hosted by the social committee, and enjoy a summer full of golf and new friends. Plus, bonus: water, sewer, and Wi-Fi are included! Come experience Trestle Creek â€" the perfect mix of adventure, relaxation, and community!

## **Community Information**

Address 53126 Rge Road 70

Area Rural Parkland County

Subdivision Trestle Creek Golf Resort

City Rural Parkland County

County ALBERTA

Province AB

Postal Code T0E 0S0

### **Exterior**

Exterior Features Backs Onto Park/Trees, Beach Access, Cul-De-Sac, Flat Site, Gated

Community, Golf Nearby, Landscaped, Picnic Area, Playground Nearby,

Recreation Use, Private Park Access