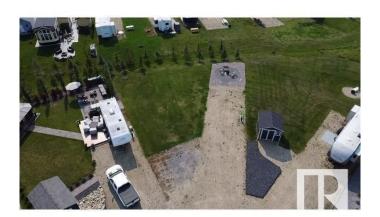

## \$178,800

0 Bedroom, 0.00 Bathroom, Rural on 0.01 Acres

Trestle Creek Golf Resort, Rural Parkland County, AB

Trestle Creek Golf & RV Resort â€" Your Perfect Getaway! This is your chance to own a piece of paradise in a one-of-a-kind resort! Located just 45 minutes west of Edmonton, this pie-shaped lot is close to endless outdoor activities, ideal for family time, friends, or a golf weekend. Enjoy walking distance to washrooms, showers, and laundry facilities. Just a short golf cart ride away, you'll find thrilling waterslides, ziplining, water skiing, a sandy beach, playgrounds, tennis courts, basketball nets, and a baseball field. Winter fun is just as abundant, with outdoor activities for every season. Relax by cozy campfires, join events hosted by the social committee, and enjoy a summer full of golf and new friends. Plus, bonus: water, sewer, and Wi-Fi are included! Come experience Trestle Creek â€" the perfect mix of adventure, relaxation, and community!

## **Community Information**

Address 53126 Rge Road 70

Area Rural Parkland County

Subdivision Trestle Creek Golf Resort

City Rural Parkland County

County ALBERTA

Province AB

Postal Code T0E 0S0

### **Exterior**

Exterior Features Backs Onto Park/Trees, Beach Access, Cul-De-Sac, Flat Site, Gated

Community, Golf Nearby, Landscaped, Picnic Area, Playground Nearby,

Recreation Use, Private Park Access