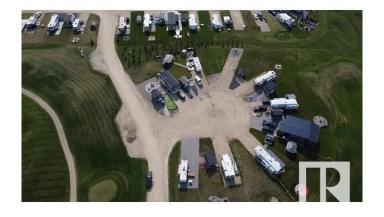

## \$178,800

0 Bedroom, 0.00 Bathroom, Rural on 0.01 Acres

Trestle Creek Golf Resort, Rural Parkland County, AB

Trestle Creek Golf & RV Resort â€" Your Perfect Getaway! This is your chance to own a piece of paradise in a one-of-a-kind resort! Located just 45 minutes west of Edmonton, this pie-shaped lot is close to endless outdoor activities, ideal for family time, friends, or a golf weekend. Enjoy walking distance to washrooms, showers, and laundry facilities. Just a short golf cart ride away, you'll find thrilling waterslides, ziplining, water skiing, a sandy beach, playgrounds, tennis courts, basketball nets, and a baseball field. Winter fun is just as abundant, with outdoor activities for every season. Relax by cozy campfires, join events hosted by the social committee, and enjoy a summer full of golf and new friends. Plus, bonus: water, sewer, and Wi-Fi are included! Come experience Trestle Creek â€" the perfect mix of adventure, relaxation, and community!

## **Community Information**

Address 53126 Rge Road 70

Area Rural Parkland County

Subdivision Trestle Creek Golf Resort

City Rural Parkland County

County ALBERTA

Province AB

Postal Code T0E 0S0

### **Exterior**

Exterior Features Backs Onto Park/Trees, Beach Access, Cul-De-Sac, Flat Site, Gated

Community, Golf Nearby, Landscaped, Picnic Area, Playground Nearby,

Recreation Use, Private Park Access