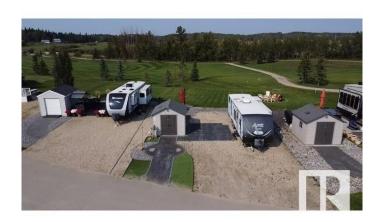

### \$218,384

0 Bedroom, 0.00 Bathroom, Rural on 0.01 Acres

Trestle Creek Golf Resort, Rural Parkland County, AB

Trestle Creek Golf & RV Resort – Your Perfect Getaway! This is your chance to own a piece of paradise in a one-of-a-kind resort! Located just 45 minutes west of Edmonton, this pie-shaped lot is close to endless outdoor activities, ideal for family time, friends, or a golf weekend. Enjoy walking distance to washrooms, showers, and laundry facilities. Just a short golf cart ride away, you'II find thrilling waterslides, ziplining, water skiing, a sandy beach, playgrounds, tennis courts, basketball nets, and a baseball field. Winter fun is just as abundant, with outdoor activities for every season.

### **Exterior**

Exterior Features Backs Onto Park/Trees, Flat Site, Gated Community, Golf Nearby,

Landscaped, Low Maintenance Landscape, Not Fenced, Picnic Area,

Playground Nearby, Private Setting, Private Park Access