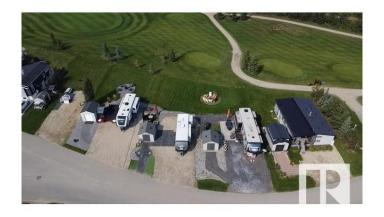

### \$218,384

0 Bedroom, 0.00 Bathroom, Rural on 0.01 Acres

Trestle Creek Golf Resort, Rural Parkland County, AB

Trestle Creek Golf & RV Resort – Your Perfect Getaway! This is your chance to own a piece of paradise in a one-of-a-kind resort! Located just 45 minutes west of Edmonton, this pie-shaped lot is close to endless outdoor activities, ideal for family time, friends, or a golf weekend. Enjoy walking distance to washrooms, showers, and laundry facilities. Just a short golf cart ride away, you'II find thrilling waterslides, ziplining, water skiing, a sandy beach, playgrounds, tennis courts, basketball nets, and a baseball field. Winter fun is just as abundant, with outdoor activities for every season.

### **Exterior**

Exterior Features Backs Onto Park/Trees, Flat Site, Gated Community, Golf Nearby,

Landscaped, Low Maintenance Landscape, Not Fenced, Picnic Area,

Playground Nearby, Private Setting, Private Park Access