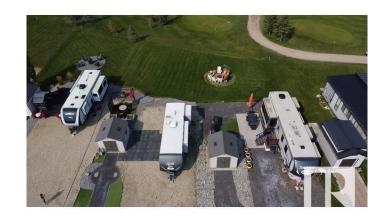

### \$218,384

0 Bedroom, 0.00 Bathroom, Rural on 0.01 Acres

Trestle Creek Golf Resort, Rural Parkland County, AB

Trestle Creek Golf & RV Resort – Your Perfect Getaway! This is your chance to own a piece of paradise in a one-of-a-kind resort! Located just 45 minutes west of Edmonton, this pie-shaped lot is close to endless outdoor activities, ideal for family time, friends, or a golf weekend. Enjoy walking distance to washrooms, showers, and laundry facilities. Just a short golf cart ride away, you'II find thrilling waterslides, ziplining, water skiing, a sandy beach, playgrounds, tennis courts, basketball nets, and a baseball field. Winter fun is just as abundant, with outdoor activities for every season.

### **Exterior**

Exterior Features Backs Onto Park/Trees, Flat Site, Gated Community, Golf Nearby,

Landscaped, Low Maintenance Landscape, Not Fenced, Picnic Area,

Playground Nearby, Private Setting, Private Park Access