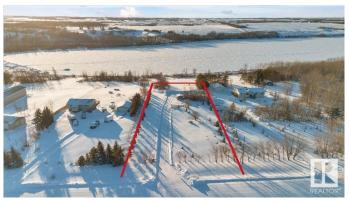

#### \$180,000

0 Bedroom, 0.00 Bathroom, Rural on 1.36 Acres

Lily Lake Estates\_MSTU, Rural Sturgeon County, AB

Don't miss the opportunity to build your home on this 1.36 Acre lot that backs onto Lily Lake great sloping topograhy suitable for a walk-out! Paved roads all the way to the subdivision. Shoreline is owned by the County but there are a couple areas to access the lake with non-motorized vehicles.

### Exterior

Exterior Features Lake View, Sloping Lot