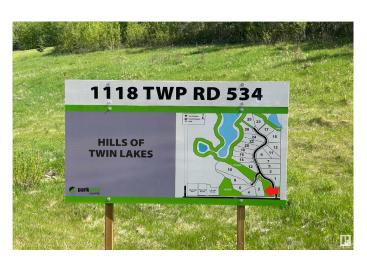

# **Community Information**

Address 1118 Twp Rd 534

Area Rural Parkland County

Subdivision Hills Of Twin Lakes

City Rural Parkland County

County ALBERTA

Province AB

Postal Code T7Y 0B6

## **Additional Information**

Date Listed February 18th, 2025

Days on Market 118

Zoning Zone 70

DATA IS DEEMED RELIABLE BUT IS NOT GUARANTEED ACCURATE BY THE REALTORS® ASSOCIATION OF EDMONTON. COPYRIGHT 2025 BY THE REALTORS® ASSOCIATION OF EDMONTON. ALL RIGHTS RESERVED. Trademarks are owned or controlled by the Canadian Real Estate Association (CREA) and identify real estate professionals who are members of CREA (REALTOR®, REALTORS®) and/or the quality of services they provide (MLS®, Multiple Listing Service®)