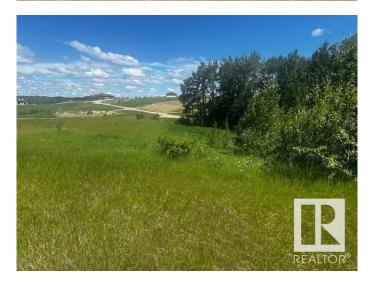

### \$209,000

0 Bedroom, 0.00 Bathroom, Rural on 2.40 Acres

Hills Of Twin Lakes, Rural Parkland County, AB

Come see this beautiful Hills of Twin Lakes lot measuring 2.40 acres for yourself! This is your chance to build your dream home and experience the joy of country living just a mere 10 minutes away from Stony Plain. The lot offers endless possibilities to design and create a perfect oasis. Imagine waking up to picturesque views, surrounded by nature's serenity while still being conveniently close to the amenities of Stony Plain. Don't miss out on this incredible opportunity to turn your dream into a reality. Act fast and secure your piece of paradise today!