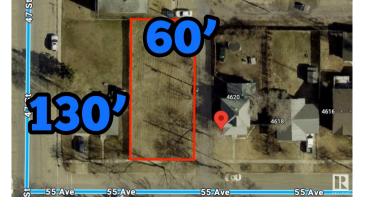

## \$125,000

0 Bedroom, 0.00 Bathroom, Single Family on 0.00 Acres

Recside, Wetaskiwin, AB

130' x 60' vacant lot in Wetaskiwin! Can build a single family home OR up to a 4plex with 4 legal basement suites. Preliminary plans for a 6plex available. Comes with topographic survey.