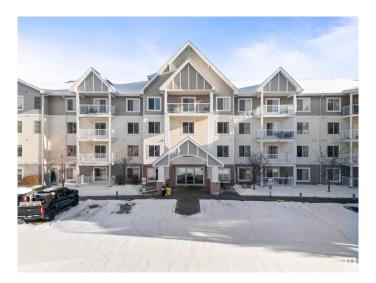

# \$159,900 - 2204 44 Avenue, Edmonton

MLS® #E4422686

# \$159,900

1 Bedroom, 1.00 Bathroom, 650 sqft Condo / Townhouse on 0.00 Acres

Larkspur, Edmonton, AB

Condo fee includes ALL the UTILITIES.
Discover this stunning 1-bedroom, 1-bathroom apartment conveniently located just behind the Superstore. This unit includes a TITLED UNDERGROUND parking spot for year-round comfort. One of the best features? A SAME-FLOOR STORAGE ROOM and GYM room, making daily living incredibly convenient. The apartment boasts IN-SUITE LAUNDRY, an open-concept living area filled with natural light, and is close to schools, public transportation, and all major amenities. This is a fantastic opportunity!!!

### **Exterior**

Exterior Wood, Brick, Vinyl

Exterior Features Schools, Shopping Nearby

Roof Asphalt Shingles
Construction Wood, Brick, Vinyl
Foundation Concrete Perimeter