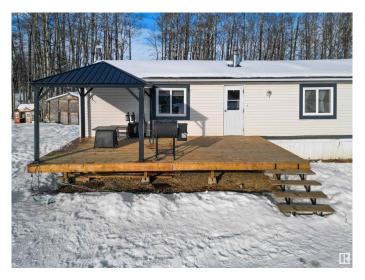

mixture of open and treed land offering 10.01 acres for your recreational use! Just on the other side of the Brazeau/Parkland county line, the property is a quick trip into Drayton Valley. Inside you will find a open concept kitchen/dining that leads into a spacious living room. The kitchen offers plenty of cabinetry and a corner pantry for storage. Down the hall you will pass a seperate laundry/storage area on your way to the primary bedroom with walk in closet and 4 pc ensuite. On the opposite side of the home you will find 2 more bedrooms another 4 pc bathroom. Don't miss out on country living under \$400,000!



#### **Essential Information**

MLS® # E4422690 Price \$399,000

Bedrooms 3

Bathrooms 2.00

Full Baths 2

Square Footage 1,214

Acres 10.01

Year Built 1998

Type Rural







Sub-Type Detached Single Family

Style Bungalow

Status Active

## **Community Information**

Address 7418 Twp Rd 510

Area Rural Parkland County

Subdivision None

City Rural Parkland County

County ALBERTA

Province AB

Postal Code T0C 1Z0

#### **Amenities**

Features Deck

#### Interior

Interior Features ensuite bathroom

Heating Forced Air-1, Natural Gas

Stories 1

Has Basement Yes

Basement None, No Basement

#### **Exterior**

Exterior Features Fenced, Hillside

Foundation Piling

#### **Additional Information**

Date Listed February 24th, 2025

Days on Market 66

Zoning Zone 90

DATA IS DEEMED RELIABLE BUT IS NOT GUARANTEED ACCURATE BY THE REALTORS® ASSOCIATION OF EDMONTON. COPYRIGHT 2025 BY THE REALTORS® ASSOCIATION OF EDMONTON. ALL RIGHTS RESERVED. Trademarks are owned or con