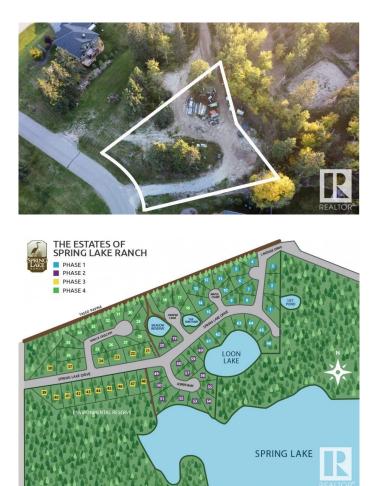

#### \$209,900

0 Bedroom, 0.00 Bathroom, Rural on 0.50 Acres

Spring Lake Ranch, Rural Parkland County, AB

\*Price will increase on April 22\* Located on Spruce Cres, Lot #35 SPRING MIST is a beautiful & private property with mature trees on a pie shaped lot. With a west facing backyard & quiet cul-de-sac location, this property offers residents a gorgeous & peaceful retreat. This is the only lot that offers a grand-fathered well, perfect for watering your outdoor landscaping & garden-this is a HUGE benefit. Enjoy summer at the lake, canoe, fish, stand up paddle boarding, swim & kayak. In the winter, the frozen lake offers a plethora of activities such as ice fishing, snow shoeing, & skating. Enjoy walks through the trail system all year round. The community of Spring Lake offers several playgrounds, skating rink/basketball/pickle ball court. You will love the community events: fall festival, Christmas contests, drive in movies. 12 Min to Stony Plain, 25 to Edmonton, 5 min to Blueberry School. Property borders are for illustration purposes & do not show official survey lines. GST will be added on top of price

# **Community Information**

| Address     | 2063 Spruce Cres      |
|-------------|-----------------------|
| Area        | Rural Parkland County |
| Subdivision | Spring Lake Ranch     |
| City        | Rural Parkland County |
| County      | ALBERTA               |
| Province    | AB                    |
| Postal Code | T7Z 2V3               |