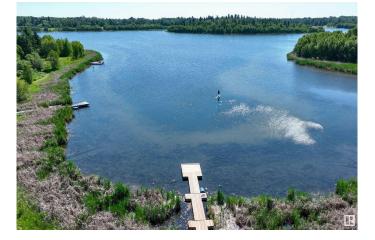

#### \$209,900

0 Bedroom, 0.00 Bathroom, Rural on 0.50 Acres

Spring Lake Ranch, Rural Parkland County, AB

\*Price will increase on April 22\* Located on Spruce Cres, Lot #35 SPRING MIST is a beautiful & private property with mature trees on a pie shaped lot. With a west facing backyard & quiet cul-de-sac location, this property offers residents a gorgeous & peaceful retreat. This is the only lot that offers a grand-fathered well, perfect for watering your outdoor landscaping & garden-this is a HUGE benefit. Enjoy summer at the lake, canoe, fish, stand up paddle boarding, swim & kayak. In the winter, the frozen lake offers a plethora of activities such as ice fishing, snow shoeing, & skating. Enjoy walks through the trail system all year round. The community of Spring Lake offers several playgrounds, skating rink/basketball/pickle ball court. You will love the community events: fall festival, Christmas contests, drive in movies. 12 Min to Stony Plain, 25 to Edmonton, 5 min to Blueberry School. Property borders are for illustration purposes & do not show official survey lines. GST will be added on top of price