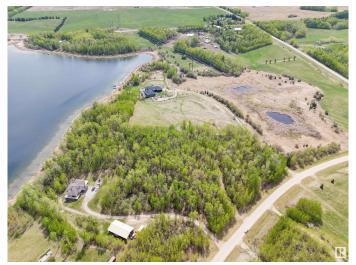

## \$399,900

0 Bedroom, 0.00 Bathroom, Rural on 4.57 Acres

Rainbow Beach Estates, Rural Parkland County, AB

Want an OASIS close to the CITY at one of Edmonton's PREMIER LAKES? Located at Rainbow Beach Estates, this large PRIVATE LAKEFRONT LOT at LOST LAKE adjoining Jack Fish Lake is a total GEM! When water levels are high it becomes part of Jackfish Lake. Less than an hour from Edmonton and 15 mins from Stony Plain! Excellent highway access makes this EASY TO GET TO for the weekend warrior. 4.57 ACRES, mostly TREED with a DRILLED WELL. The frontage is approx. 617 feet! AMAZING VIEWS of the lake from one of the highest sites in the area! Well treed with lots of open spaces as well. Elevated BUILDING site with many South/South East FACING WALKOUT BUILDING OPTIONS! Property entrance has a MEANDERING driveway through the trees and offers PRIVACY from the road. Best value in the area, see it, you'll LOVE this place!

### **Exterior**

Exterior Features Backs Onto Lake, Beach Access, Boating, Lake Access Property, Lake

View, Recreation Use, Treed Lot, Waterfront Property