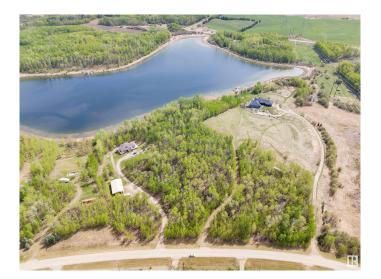

## \$399,900

0 Bedroom, 0.00 Bathroom, Rural on 4.57 Acres

Rainbow Beach Estates, Rural Parkland County, AB

Want an OASIS close to the CITY at one of Edmonton's PREMIER LAKES? Located at Rainbow Beach Estates, this large PRIVATE LAKEFRONT LOT at LOST LAKE adjoining Jack Fish Lake is a total GEM! When water levels are high it becomes part of Jackfish Lake. Less than an hour from Edmonton and 15 mins from Stony Plain! Excellent highway access makes this EASY TO GET TO for the weekend warrior. 4.57 ACRES, mostly TREED with a DRILLED WELL. The frontage is approx. 617 feet! AMAZING VIEWS of the lake from one of the highest sites in the area! Well treed with lots of open spaces as well. Elevated BUILDING site with many South/South East FACING WALKOUT BUILDING OPTIONS! Property entrance has a MEANDERING driveway through the trees and offers PRIVACY from the road. Best value in the area, see it, you'll LOVE this place!

### **Exterior**

Exterior Features Backs Onto Lake, Beach Access, Boating, Lake Access Property, Lake

View, Recreation Use, Treed Lot, Waterfront Property