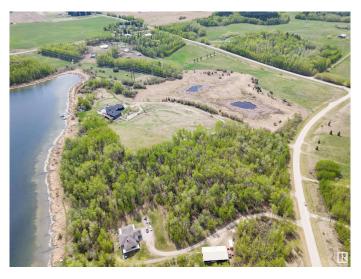

## \$399,900

0 Bedroom, 0.00 Bathroom, Rural on 4.57 Acres

Rainbow Beach Estates, Rural Parkland County, AB

Want an OASIS close to the CITY at one of Edmonton's PREMIER LAKES? Located at Rainbow Beach Estates, this large PRIVATE LAKEFRONT LOT at LOST LAKE adjoining Jack Fish Lake is a total GEM! When water levels are high it becomes part of Jackfish Lake. Less than an hour from Edmonton and 15 mins from Stony Plain! Excellent highway access makes this EASY TO GET TO for the weekend warrior. 4.57 ACRES, mostly TREED with a DRILLED WELL. The frontage is approx. 617 feet! AMAZING VIEWS of the lake from one of the highest sites in the area! Well treed with lots of open spaces as well. Elevated BUILDING site with many South/South East FACING WALKOUT BUILDING OPTIONS! Property entrance has a MEANDERING driveway through the trees and offers PRIVACY from the road. Best value in the area, see it, you'll LOVE this place!

### **Exterior**

Exterior Features Backs Onto Lake, Beach Access, Boating, Lake Access Property, Lake

View, Recreation Use, Treed Lot, Waterfront Property