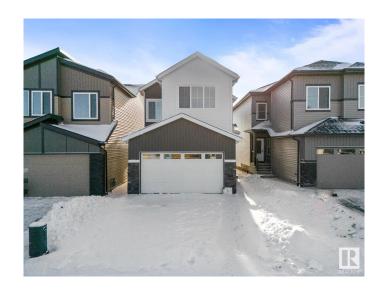

# \$639,900 - 4731 168 Ave Nw, Edmonton

MLS® #E4423502

## \$639,900

3 Bedroom, 3.00 Bathroom, 2,075 sqft Single Family on 0.00 Acres

Cy Becker, Edmonton, AB

QUICK POSSESSION in Cy Becker. Single family home with attached double car garage and SEPARATE SIDE DOOR, walking distance to shopping center and walking trails. The main floor offers living room with open to below 18" ceiling height. The main floor also includes den with bath for your family's needs or office & perfect for schoolwork. The modern designed chef kitchen and spice kitchen boasts full-height tiled backsplash, stone countertops, a chimney hood fan, 42― light two-toned cabinets, and a walk-through pantry leading to the mud room/garage entry. Upstairs, cozy up in the inviting bonus room, along with laundry, a main 4pc bath, and a total of 3 bedrooms. The owner's suite features a spacious walk-in closet fully organized and a luxurious 5pc ensuite with a walk-in shower and soaker tub. Basement has rough ins completed for to make future potential development easier. Must see