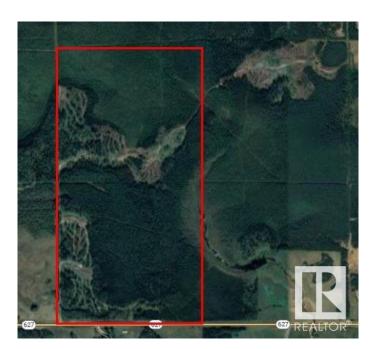

### \$599,000

0 Bedroom, 0.00 Bathroom, Rural on 316.59 Acres

None, Rural Parkland County, AB

Southwest and Northwest quarters together.
Substantial tree thinning performed to allow for forage growth on the forest floor and potential for grazing cattle. Possibly a recreational escape or a beautiful piece of land to building a secluded home.

## **Essential Information**

MLS® # E4423627 Price \$599,000

Bathrooms 0.00
Acres 316.59
Type Rural

Sub-Type Vacant Lot/Land

Status Active

# **Community Information**

Address 5498 Highway 627

Area Rural Parkland County

Subdivision None

City Rural Parkland County

County ALBERTA

Province AB

Postal Code T0E 2H0