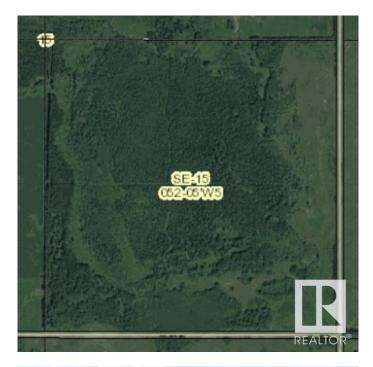

## \$425,000

0 Bedroom, 0.00 Bathroom, Rural on 160.00 Acres

None, Rural Parkland County, AB

Less than an hour west of Edmonton, 2 miles north of Highway 627, south of Lake Wabamun. Mostly treed quarter section, some pasture for animals. Make your own recreational escape or build a home where you can enjoy nature.

### Exterior

Exterior Features Fenced, Treed Lot