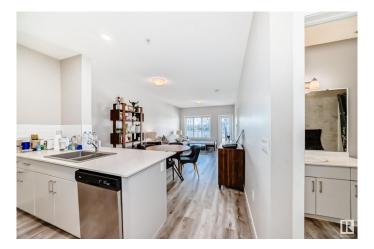

#### \$175,000

1 Bedroom, 1.00 Bathroom, 708 sqft Condo / Townhouse on 0.00 Acres

Rutherford (Edmonton), Edmonton, AB

Beautiful 1 bedroom, 1 bath Previous Showhome Apartment in Rutherfurd. This apartment has modern open concept kitchen, dining and living area. The spacious kitchen features sleek white cabinetry, quartz countertops, and stainless steel appliances. The primary bedroom is generously sized with a large walk-in closet. In-suite laundry and storage add to the convenience. This unit is a previous show home and sellers bought it with furniture and willing to sell it fully furnish if buyer wants. The building offers fantastic amenities, including a car wash in the underground parking area. Located within walking distance to shopping, restaurants, and more. This condo community is located on 4 laned James Mowatt Trail and bus stop outside of the building- transit time to Century park is 7 minutes; Future city proposed LTR station will also be right at doorstep. Best place to live and for the future investments.