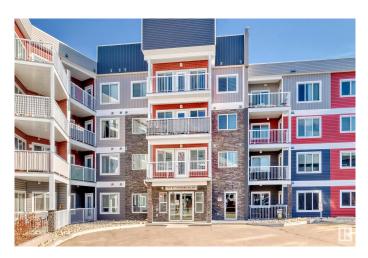

# \$175,000 - 1818 Rutherford Road, Edmonton

MLS® #E4423966

#### \$175,000

1 Bedroom, 1.00 Bathroom, 708 sqft Condo / Townhouse on 0.00 Acres

Rutherford (Edmonton), Edmonton, AB

Beautiful 1 bedroom, 1 bath Previous Showhome Apartment in Rutherfurd. This apartment has modern open concept kitchen, dining and living area. The spacious kitchen features sleek white cabinetry, quartz countertops, and stainless steel appliances. The primary bedroom is generously sized with a large walk-in closet. In-suite laundry and storage add to the convenience. This unit is a previous show home and sellers bought it with furniture and willing to sell it fully furnish if buyer wants. The building offers fantastic amenities, including a car wash in the underground parking area. Located within walking distance to shopping, restaurants, and more. This condo community is located on 4 laned James Mowatt Trail and bus stop outside of the building- transit time to Century park is 7 minutes; Future city proposed LTR station will also be right at doorstep. Best place to live and for the future investments.

## Exterior

| Exterior          | Wood, Vinyl                                                                           |
|-------------------|---------------------------------------------------------------------------------------|
| Exterior Features | Airport Nearby, Golf Nearby, Playground Nearby, Schools, Shopping Nearby, See Remarks |
| Roof              | Asphalt Shingles                                                                      |
| Construction      | Wood, Vinyl                                                                           |
| Foundation        | Concrete Perimeter                                                                    |