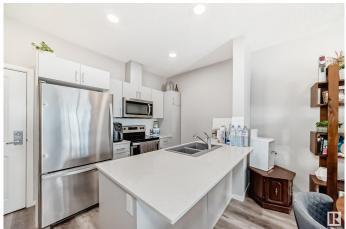

#### \$175,000

1 Bedroom, 1.00 Bathroom, 708 sqft Condo / Townhouse on 0.00 Acres

Rutherford (Edmonton), Edmonton, AB

Beautiful 1 bedroom, 1 bath Previous Showhome Apartment in Rutherfurd. This apartment has modern open concept kitchen, dining and living area. The spacious kitchen features sleek white cabinetry, quartz countertops, and stainless steel appliances. The primary bedroom is generously sized with a large walk-in closet. In-suite laundry and storage add to the convenience. This unit is a previous show home and sellers bought it with furniture and willing to sell it fully furnish if buyer wants. The building offers fantastic amenities, including a car wash in the underground parking area. Located within walking distance to shopping, restaurants, and more. This condo community is located on 4 laned James Mowatt Trail and bus stop outside of the building- transit time to Century park is 7 minutes; Future city proposed LTR station will also be right at doorstep. Best place to live and for the future investments.

#### Interior

| Interior Features | ensuite bathroom                                              |
|-------------------|---------------------------------------------------------------|
| Appliances        | Dishwasher-Built-In, Dryer, Microwave Hood Fan, Refrigerator, |
|                   | Stove-Electric, Washer, Window Coverings                      |
| Heating           | Forced Air-1, See Remarks                                     |
| # of Stories      | 4                                                             |
| Stories           | 1                                                             |
| Has Basement      | Yes                                                           |
| Basement          | None, No Basement                                             |
|                   |                                                               |