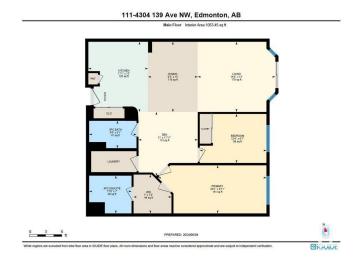

### \$149,000

2 Bedroom, 2.00 Bathroom, 1,053 sqft Condo / Townhouse on 0.00 Acres

Clareview Town Centre, Edmonton, AB

Spacious 2 beds, 2 FB main floor unit with recently installed flooring. Next to the Clareview LRT station and Manning Drive. This unit has in-suite stacked washer & dryer, 9' ceilings, underground parking (#56), south facing balcony.

## **Essential Information**

MLS® # E4424185 Price \$149,000

Bedrooms 2

Bathrooms 2.00

Full Baths 2

Square Footage 1,053 Acres 0.00 Year Built 2006

Type Condo / Townhouse

Sub-Type Lowrise Apartment