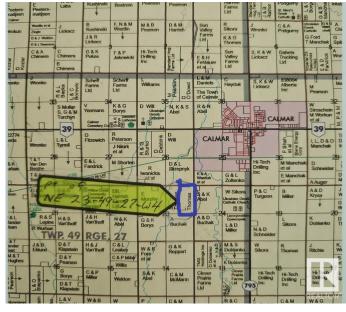

#### \$789,000

0 Bedroom, 0.00 Bathroom, Rural on 79.82 Acres

None, Rural Leduc County, AB

80 acres with Great investment or Development potential. This high-quality farmland is 1 mile from Calmar. The land is rented out for crops which brings annual income plus there is a lease road also bringing revenue. Keep it as it is reaping the revenue, keep it for future growth or build on it. This property has untold possibities. GST may apply.

## **Community Information**

Address Rr271 Twp 494

Area Rural Leduc County

Subdivision None

City Rural Leduc County

County ALBERTA

Province AB

Postal Code T0C 0V0