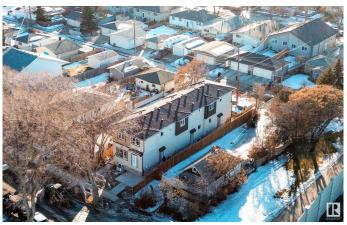

# \$1,650,000 - 12436 88 Street, Edmonton

MLS® #E4424456

## \$1,650,000

5 Bedroom, 4.00 Bathroom, 1,196 sqft Single Family on 0.00 Acres

Delton, Edmonton, AB

Multi-family Investors!! QUICK possession ready in JULY 2025. Total 6 units - 3plex Townhouse project. Two Upper units each has 3 beds and 2.5 baths. The Corner Upper unit it has 4 beds and 3 full baths. All Lower units each has 1 bed and 1 bath. The 3plex Project is perfect for CMHC MLI Select program. It's an easy 5% down payment deal. This project is currently under construction. Specs. highlights: 95% high efficient Trane furnace, R20 basement insulation, Spray foam basement joint, R52 attic blow insulation, 200 AMPS, 50 gallon HWT, 9" main & basement ceiling height, MDF shelving, (Delta/Danze/Pfister or equivalent) fittings, Vinyl flooring stairs and second floor..... Some images of vinyl flooring, bathroom mirror and toilet are 3D renderings for demonstration purposes.

Type Single Family

Sub-Type Tri-Plex
Style 2 Storey
Status Active

#### **Exterior**

Exterior Wood, Asphalt

Exterior Features See Remarks

Roof Asphalt Shingles
Construction Wood, Asphalt

Foundation Concrete Perimeter