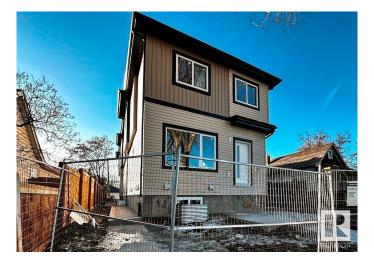

# \$1,650,000 - 12436 88 Street, Edmonton

MLS® #E4424456

## \$1,650,000

5 Bedroom, 4.00 Bathroom, 1,196 sqft Single Family on 0.00 Acres

Delton, Edmonton, AB

Multi-family Investors!! QUICK possession ready in JULY 2025. Total 6 units - 3plex Townhouse project. Two Upper units each has 3 beds and 2.5 baths. The Corner Upper unit it has 4 beds and 3 full baths. All Lower units each has 1 bed and 1 bath. The 3plex Project is perfect for CMHC MLI Select program. It's an easy 5% down payment deal. This project is currently under construction. Specs. highlights: 95% high efficient Trane furnace, R20 basement insulation, Spray foam basement joint, R52 attic blow insulation, 200 AMPS, 50 gallon HWT, 9" main & basement ceiling height, MDF shelving, (Delta/Danze/Pfister or equivalent) fittings, Vinyl flooring stairs and second floor..... Some images of vinyl flooring, bathroom mirror and toilet are 3D renderings for demonstration purposes.

Type Single Family

Sub-Type Tri-Plex
Style 2 Storey
Status Active

#### **Exterior**

Exterior Wood, Asphalt

Exterior Features See Remarks

Roof Asphalt Shingles
Construction Wood, Asphalt

Foundation Concrete Perimeter