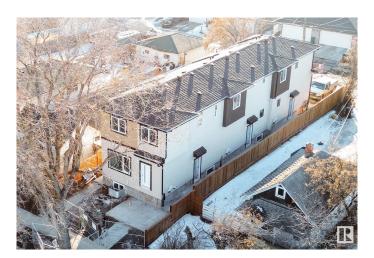

# \$1,650,000 - 12436 88 Street, Edmonton

MLS® #E4424456

## \$1,650,000

5 Bedroom, 4.00 Bathroom, 1,196 sqft Single Family on 0.00 Acres

Delton, Edmonton, AB

Multi-family Investors!! QUICK possession ready in JULY 2025. Total 6 units - 3plex Townhouse project. Two Upper units each has 3 beds and 2.5 baths. The Corner Upper unit it has 4 beds and 3 full baths. All Lower units each has 1 bed and 1 bath. The 3plex Project is perfect for CMHC MLI Select program. It's an easy 5% down payment deal. This project is currently under construction. Specs. highlights: 95% high efficient Trane furnace, R20 basement insulation, Spray foam basement joint, R52 attic blow insulation, 200 AMPS, 50 gallon HWT, 9" main & basement ceiling height, MDF shelving, (Delta/Danze/Pfister or equivalent) fittings, Vinyl flooring stairs and second floor..... Some images of vinyl flooring, bathroom mirror and toilet are 3D renderings for demonstration purposes.

Type Single Family

Sub-Type Tri-Plex
Style 2 Storey
Status Active

#### **Exterior**

Exterior Wood, Asphalt

Exterior Features See Remarks

Roof Asphalt Shingles
Construction Wood, Asphalt

Foundation Concrete Perimeter