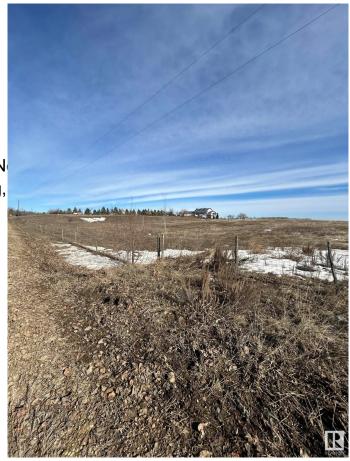

#### \$324,900

0 Bedroom, 0.00 Bathroom, Rural on 5.19 Acres

None, Rural Parkland County, AB

MAJESTIC AND ROLLING 5.19 ACRES
LOCATED MINUTES SW OF STONY PLAIN!
WELCOME TO 53209 RANGE ROAD 14.
THIS UNREAL PROPERTY IS JUST OFF
PAVEMENT AND IS PERFECT TO BUILD
YOUR WALK-OUT DREAM HOME.
PROPERTY IS ZONED "OUT OF
SUBDIVISION" AND HAS LIMITED BUILDING
RESTRICTIONS. DRILLED WATER WELLS
AND SEPTIC FIELDS ARE PERMTTED. NO
TIME CONSTRAINTS TO BUILD.
PROPERTY WOULD BE PERFECT FOR A
SMALL HOBBY FARM, HORSE SET-UP,
HOME BASED BUSINESS, OR SHOP.