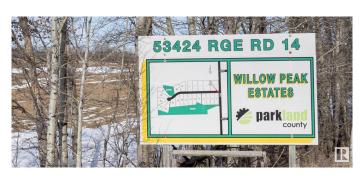

## \$224,900

0 Bedroom, 0.00 Bathroom, Rural on 1.98 Acres

Willow Peak Estates, Rural Parkland County, AB

Live close to Chickakoo Lake in beautiful Willow Peak Estates only 12 minutes from Stony Plain. Imagine the possibilities for your dream home with the Builder of YOUR choice on this 1.98 acre lot. This acreage has a gorgeous spot for a SUNNY SOUTH FACING walkout home, as it sits on a slight hill with trees behind it. The driveway entrance is paved, and so is the subdivision. STOP and LISTEN when you drive over to see it...there is peace and tranquility here with only nature surrounding you and no highway noise at all, as the subdivision is set far from the highway and situated on a NO EXIT ROAD. This property can have a well or a cistern (your choice) It can also accommodate a septic tank & field too, and the power is across the road. The gas line is at the lot line. A guick trip to work in Edmonton on the Yellowhead will be only 25 to 30 minutes. It's a well-positioned spot for a new home, offering country living with close convenience to the City.GST applicable to price. Buyers to complete due diligence

# **Community Information**

Address 10 53424 Range Road 14

Area Rural Parkland County

Subdivision Willow Peak Estates

City Rural Parkland County

County ALBERTA

Province AB

Postal Code T7Y 0B5